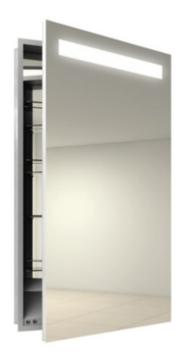

## Luminous Right Surface Medicine Cabinet

**SPEC #** EMR100896

BRAND Electric Mirror

## DESCRIPTION

Luminous Right Hinged Recessed medicine cabinet features a band of frosted light, a defogger and a mirrored interior. Power buttons for lights and defogger are located inside the cabinets. Two GFCI electrical outlets located inside cabinet. Ideal for makeup application. Also available in left hinged, 24 inch width, and surface mounted versions. Two 9 watt, 120 volt, LED modules are included. 24 Inch: 19.25 inch width x 24 inch height. 30 Inch: 19.25 inch width x 30 inch height. 36 Inch: 19.25 inch width x 36 inch height. 40 Inch: 19.25 inch width x 40 inch height. Featured options include, surface mounting and a ganging kit for side-by-side Mirrored Cabinets. Call a customer service rep to order the Luminous with these upgrades.

SHADE COLOR

BODY FINISH
Satin
WATTAGE
9W
DIMMER
DIMENSIONS
19.25"W x 40"H x 4"D
INTEGRATED LED MODULE
LAMP
1 x LED/9W/120V LED

SPEC # EMR100896

COMPANY PROJECT FIXTURE TYPE APPROVED BY DATE