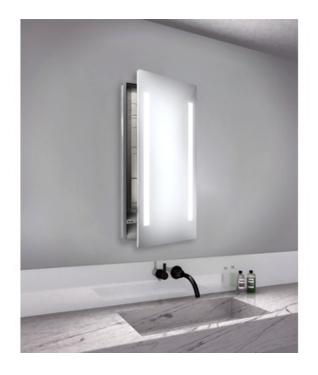

## DESCRIPTION

Ascension Right Hinged Recessed medicine cabinet features two bands of frosted light, glass shelves, a defogger and a mirrored interior. Power buttons for lights and defogger are located inside the cabinets. Two GFCI electrical outlets located inside cabinet. Ideal for makeup application. Also available in left hinged, 24 inch width, and surface mounted versions. Two 9 watt. 120 volt. LED modules are included. 24 Inch: 19.25 inch width x 24 inch height. 30 Inch: 19.25 inch width x 30 inch height. 36 Inch: 19.25 inch width x 36 inch height. 40 Inch: 19.25 inch width x 40 inch height. Featured options include, surface mounting and a ganging kit for side-by-side Mirrored Cabinets. Call a customer service rep to order the Ascension with these upgrades.