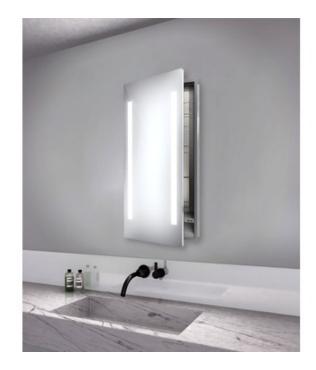

## DESCRIPTION

Ascension Left Hinged Recessed medicine cabinet features two bands of frosted light, glass shelves, a defogger and a mirrored interior. Power buttons for lights and defogger are located inside the cabinet. Two GFCI electrical outlets located inside cabinet. Ideal for makeup application. Two 9 watt, 120 volt, LED modules are included. 19.25 inch width x 40 inch height. Featured options include, surface mounting and a ganging kit for side-byside Mirrored Cabinets. Call a customer service rep to order the Ascension with these upgrades.