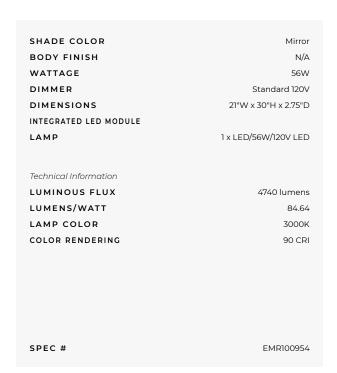

## Eternity Oval Lighted Mirror

**SPEC #** EMR100954

BRAND Electric Mirror

## DESCRIPTION

The Eternity Oval Lighted Mirror is designed to maximize direct illumination. Ideal for precision tasks such as makeup application and shaving. White powder coated chassis for finished side view. Corrosion resistant DuraMirror glass. Choice of standard forward phase control or with Ava dimming. Ava Smart Look technology features tunable white LED lights that allow you to select the color temperature. Select between 6500K for a day of outdoor activities, 4600K for your daily routine, or 2700K for a night out on the town. Tap to Cycle through 2700K, 4600K, 6500K, Night Glow and Off. At every level, hold to dim down to 10%. After one hour of non-use, Energy Save Mode automatically dims lights to 10%. Note: The Eternity Oval mirror must be installed in the W x H (width x height) orientation as listed; it cannot be installed in any other direction.