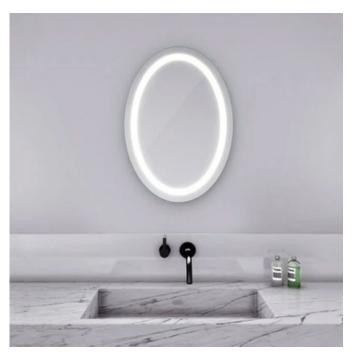

## Eternity Oval Lighted Mirror

**SPEC #** EMR100954

BRAND Electric Mirror

## DESCRIPTION

The Eternity Oval Lighted Mirror is designed to maximize direct illumination. Ideal for precision tasks such as makeup application and shaving. White powder coated chassis for finished side view. Corrosion resistant DuraMirror glass. Choice of standard forward phase control or with Ava dimming. Ava Smart Look technology features tunable white LED lights that allow you to select the color temperature. Select between 6500K for a day of outdoor activities, 4600K for your daily routine, or 2700K for a night out on the town. Tap to Cycle through 2700K, 4600K, 6500K, Night Glow and Off. At every level, hold to dim down to 10%. After one hour of non-use, Energy Save Mode automatically dims lights to 10%. Note: The Eternity Oval mirror must be installed in the W x H (width x height) orientation as listed; it cannot be installed in any other direction.