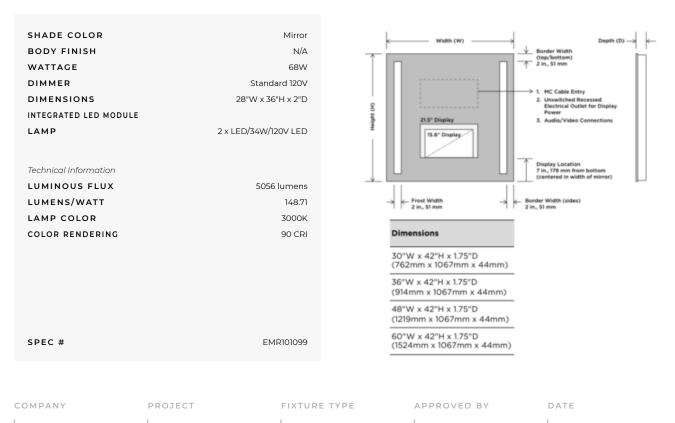

## DESCRIPTION

The Fusion Lighted Mirror with TV is designed to maximize direct illumination. Ideal for precision tasks such as makeup application and shaving. White powder coated chassis for finished side view. Choice of 15.6 or 21.5 inch LED HDTV with HDMI, RF and component connections. Integrated speakers for high quality stereo sound. Electric Mirror's Spectrum Mirror TVs are best suited for bathrooms that are not overly bright. When the TV is off, the screen area is camouflaged, leaving only a light gray rectangle where the TV is located. Stereo speakers and waterproof remote included. Note: Not all options available with 21 inch tv. Note: The Fusion TV mirror must be installed in the W x H (width x height) orientation as listed; it cannot be installed in any other direction.