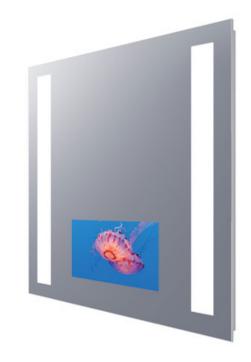

## DESCRIPTION

The Fusion Lighted Mirror with TV is designed to maximize direct illumination. Ideal for precision tasks such as makeup application and shaving. White powder coated chassis for finished side view. Choice of 15.6 or 21.5 inch LED HDTV with HDMI, RF and component connections. Integrated speakers for high quality stereo sound. Electric Mirror's Spectrum Mirror TVs are best suited for bathrooms that are not overly bright. When the TV is off, the screen area is camouflaged, leaving only a light gray rectangle where the TV is located. Stereo speakers and waterproof remote included. Note: Not all options available with 21 inch tv. Note: The Fusion TV mirror must be installed in the W x H (width x height) orientation as listed; it cannot be installed in any other direction.