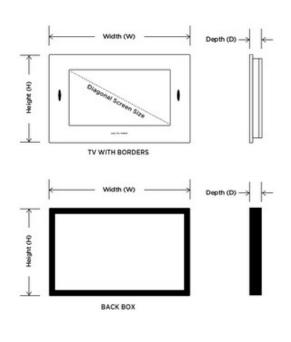

SHADE COLOR
BODY FINISH
Black
WATTAGE
N/A
DIMMER
N/A
DIMENSIONS
18.94"W x 12.63"H
LAMP
N/A

| COMPANY | PROJECT | FIXTURE TYPE | APPROVED BY | DATE |
|---------|---------|--------------|-------------|------|
|         |         |              |             |      |