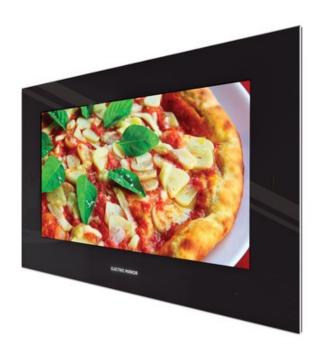

## DESCRIPTION

The Northstar Waterproof TV offers ample opportunity for relaxation and entertainment possibilities. Perfect for mounting in the shower to allow you to unwind while soaking in the tub, or to be mounted in the kitchen enabling you to catch your favorite shows while you prepare for a meal. Features a splash proof LED HDTV with integrated surround sound audio and sleep timer. Waterproof remote included. Available in three sizes and two colors. Suitable for wet locations. Made in the USA. UL and CUL listed. FCC compliant.