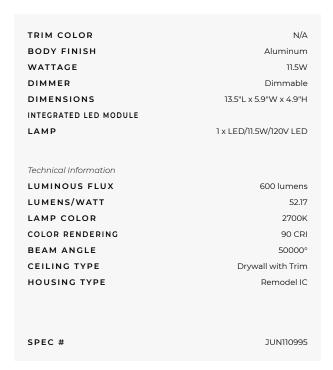

Shown in: Aluminum

5 1/2" CEILING CUTOUT

| COMPANY | PROJECT | FIXTURE TYPE | APPROVED BY | DATE |
|---------|---------|--------------|-------------|------|
|         |         |              |             |      |