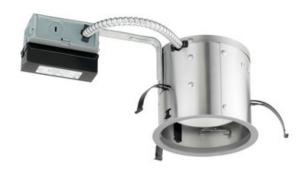

## DESCRIPTION

5 Inch 120 Volt 600 Lumen Generation 4 LED IC Remodel Housing is a dedicated LED, Air-Loc sealed remodel housing with integral light engine. Shallow housing allows for fit in 2 x 6 construction. IC remodel housing can be completely covered with insulation. For remodel applications where back side of ceiling is not accessible. Installs through an opening in the ceiling from below. Fully sealed housing stops infiltration and exfiltration of air reducing heating and air cooling costs without the use of additional gaskets. Replaceable light engine mounts directly to housing and incorporates the latest generation high lumen output LED array. Comparable light output to 65 watt BR30 incandescent while consuming less than 11.5 watts. Available with 2700K, 3000K, 3500K, or 4100K color temperature, 90 minimum CRI. Wide flood distribution shipped as standard. Optional optic accessories available, sold separately. 120 volt only driver is dimmable with the use of most incandescent, magnetic low voltage and electronic low voltage wall box dimmers (see attached manufacturer dimmer compatibility reference). Life rated for 50,000 hours at 70 percent lumen maintenance. Energy Star. Title 24 compliant with select trims. UL listed for damp locations. 13.5 inch length x 5.9 inch width x 4.9 inch height. A complete fixture includes a housing and trim, sold separately.