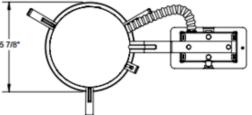

## DESCRIPTION

5 Inch 120 Volt 600 Lumen Generation 4 LED IC Remodel Housing is a dedicated LED, Air-Loc sealed remodel housing with integral light engine. Shallow housing allows for fit in 2 x 6 construction. IC remodel housing can be completely covered with insulation. For remodel applications where back side of ceiling is not accessible. Installs through an opening in the ceiling from below. Fully sealed housing stops infiltration and exfiltration of air reducing heating and air cooling costs without the use of additional gaskets. Replaceable light engine mounts directly to housing and incorporates the latest generation high lumen output LED array. Comparable light output to 65 watt BR30 incandescent while consuming less than 11.5 watts. Available with 2700K, 3000K, 3500K, or 4100K color temperature, 90 minimum CRI. Wide flood distribution shipped as standard. Optional optic accessories available, sold separately. 120 volt only driver is dimmable with the use of most incandescent, magnetic low voltage and electronic low voltage wall box dimmers (see attached manufacturer dimmer compatibility reference). Life rated for 50,000 hours at 70 percent lumen maintenance. Energy Star. Title 24 compliant with select trims. UL listed for damp locations. 13.5 inch length x 5.9 inch width x 4.9 inch height. A complete fixture includes a housing and trim, sold separately.