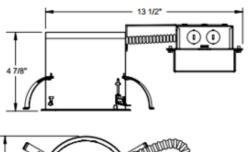

## DESCRIPTION

5 Inch 120 Volt 600 Lumen Generation 4 LED IC Remodel Housing is a dedicated LED, Air-Loc sealed remodel housing with integral light engine. Shallow housing allows for fit in 2 x 6 construction. IC remodel housing can be completely covered with insulation. For remodel applications where back side of ceiling is not accessible. Installs through an opening in the ceiling from below. Fully sealed housing stops infiltration and exfiltration of air reducing heating and air cooling costs without the use of additional gaskets. Replaceable light engine mounts directly to housing and incorporates the latest generation high lumen output LED array. Comparable light output to 65 watt BR30 incandescent while consuming less than 11.5 watts. Available with 2700K, 3000K, 3500K, or 4100K color temperature, 90 minimum CRI. Wide flood distribution shipped as standard. Optional optic accessories available, sold separately. 120 volt only driver is dimmable with the use of most incandescent, magnetic low voltage and electronic low voltage wall box dimmers (see attached manufacturer dimmer compatibility reference). Life rated for 50,000 hours at 70 percent lumen maintenance. Energy Star. Title 24 compliant with select trims. UL listed for damp locations. 13.5 inch length x 5.9 inch width x 4.9 inch height. A complete fixture includes a housing and trim, sold separately.