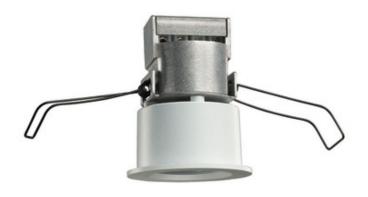

## DESCRIPTION

The Outdoor LED Wet Location Mini Downlight Housing and Trim with 35 Degree Flood is for use in wet locations and is IC rated for insulated or non-insulated applications. Ideal for wet location applications including bathrooms and eave lighting. Available in Satin Nickel finish in 2700K color temperature, and White finish in 3500K color temperature. Lumileds LUXEON Rebel LEDs provide comparable light output to a 20 watt MR11 halogen lamp while consuming 5 watts. LED source concealed with lensed optic is deeply regressed into an internal reflector to produce a low glare system. Life rated for 50,000 hours at 70 percent lumen maintenance. Remote mount Class 2 12 volt AC electronic or magnetic transformer is required, but sold separately. Dimmable per transformer specification. UL listed for wet locations.

TRIM COLOR N/A BODY FINISH White WATTAGE 5\// DIMMER Dimmable DIMENSIONS 2.25"W x 2.875"H INTEGRATED LED MODULE LAMP LED/5W/12V LED Technical Information LAMP COLOR 2700K FUNCTION Downlight SPEC # JUN111195