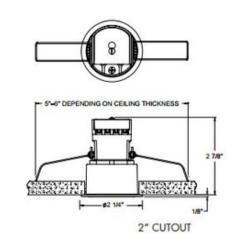

## DESCRIPTION

The Outdoor LED Wet Location Mini Downlight Housing and Trim with 35 Degree Flood is for use in wet locations and is IC rated for insulated or non-insulated applications. Ideal for wet location applications including bathrooms and eave lighting. Available in Satin Nickel finish in 2700K color temperature, and White finish in 3500K color temperature. Lumileds LUXEON Rebel LEDs provide comparable light output to a 20 watt MR11 halogen lamp while consuming 5 watts. LED source concealed with lensed optic is deeply regressed into an internal reflector to produce a low glare system. Life rated for 50,000 hours at 70 percent lumen maintenance. Remote mount Class 2 12 volt AC electronic or magnetic transformer is required, but sold separately. Dimmable per transformer specification. UL listed for wet locations.

TRIM COLOR N/A BODY FINISH White WATTAGE 5\// DIMMER Dimmable DIMENSIONS 2.25"W x 2.875"H INTEGRATED LED MODULE LAMP LED/5W/12V LED Technical Information LAMP COLOR 2700K FUNCTION Downlight SPEC # JUN111195