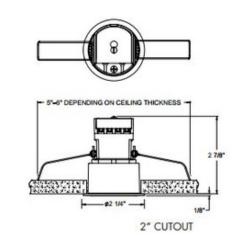

TRIM COLOR N/A BODY FINISH White WATTAGE 5\// DIMMER Dimmable DIMENSIONS 2.25"W x 2.875"H INTEGRATED LED MODULE LAMP LED/5W/12V LED Technical Information LAMP COLOR 2700K FUNCTION Downlight SPEC # JUN111230