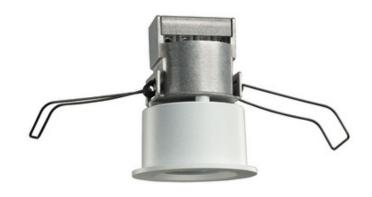

## DESCRIPTION

The Outdoor Wet Location Mini LED 16 Degree Spot recessed downlight housing and trim is for use in wet locations and is IC rated for insulated or non-insulated applications. Ideal for wet location applications including bathrooms and eave lighting. Finish available in Black with 2700K color temperature, 85CRI. Lumileds LUXEON Rebel LEDs provide comparable light output to a 20 watt MR11 halogen lamp while consuming 5 watts. LED source concealed with lensed optic is deeply regressed into an internal reflector to produce a low glare system. Life rated for 50,000 hours at 70 percent lumen maintenance. Remote mount Class 2 12 volt AC electronic or magnetic transformer is required, but sold separately. Dimmable per transformer specification. UL listed for wet locations.