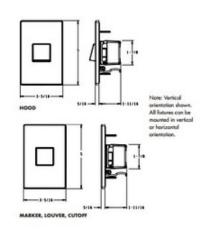

## DESCRIPTION

The LMSW Mini LED step light with hood optic is designed for installation in outdoor wall mount applications using a standard junction box-not supplied. IC rated for direct contact with insulation. Available in hood, cutoff, louver and marker optic. Modular design allows fixture to be mounted in horizontal or vertical orientation. Fixture provided in vertical orientation from factory. Finish options include Textured Black, Textured White, Textured Silver or Textured Bronze. LED light engine utilizes two 1 watt high lumen LEDs in 3000K or 4100K color temperature. LED driver accommodates input voltage of 120 VAC at 60Hz with power factor less than .9 at 120 volt input. Driver is dimmable with the use of Juno qualified 120 volt electronic low voltage dimmers (see attached manufacturer specification for approved dimmers). Life rated for 50,000 hours at 70 percent lumen maintenance. ADA compliant. UL listed for wet locations. IP65 rated. Fixture comes complete with housing, driver and trim. 3.3 inch width x 5 inch height x 1.7 inch depth.