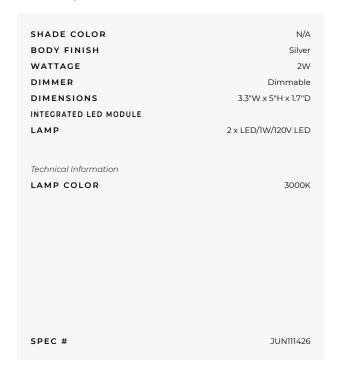

## LMSW Outdoor Mini LED Step Light Hood Optic

JUN111426

BRAND

Juno Lighting

## DESCRIPTION

The LMSW Mini LED step light with hood optic is designed for installation in outdoor wall mount applications using a standard junction box-not supplied. IC rated for direct contact with insulation. Available in hood, cutoff, louver and marker optic. Modular design allows fixture to be mounted in horizontal or vertical orientation. Fixture provided in vertical orientation from factory. Finish options include Textured Black, Textured White, Textured Silver or Textured Bronze. LED light engine utilizes two 1 watt high lumen LEDs in 3000K or 4100K color temperature. LED driver accommodates input voltage of 120 VAC at 60Hz with power factor less than .9 at 120 volt input. Driver is dimmable with the use of Juno qualified 120 volt electronic low voltage dimmers (see attached manufacturer specification for approved dimmers). Life rated for 50,000 hours at 70 percent lumen maintenance. ADA compliant. UL listed for wet locations. IP65 rated. Fixture comes complete with housing, driver and trim. 3.3 inch width x 5 inch height x 1.7 inch depth.