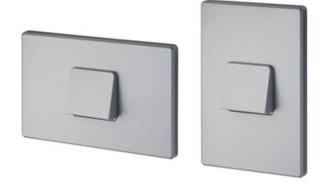

## DESCRIPTION

The LMSW Mini LED step light with hood optic is designed for installation in outdoor wall mount applications using a standard junction box-not supplied. IC rated for direct contact with insulation. Available in hood, cutoff, louver and marker optic. Modular design allows fixture to be mounted in horizontal or vertical orientation. Fixture provided in vertical orientation from factory. Finish options include Textured Black, Textured White, Textured Silver or Textured Bronze. LED light engine utilizes two 1 watt high lumen LEDs in 3000K or 4100K color temperature. LED driver accommodates input voltage of 120 VAC at 60Hz with power factor less than .9 at 120 volt input. Driver is dimmable with the use of Juno qualified 120 volt electronic low voltage dimmers (see attached manufacturer specification for approved dimmers). Life rated for 50,000 hours at 70 percent lumen maintenance. ADA compliant. UL listed for wet locations. IP65 rated. Fixture comes complete with housing, driver and trim. 3.3 inch width x 5 inch height x 1.7 inch depth.