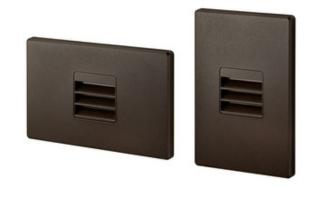

## DESCRIPTION

The LMSW Outdoor Mini LED step light with louver optic is designed for installation in outdoor wall mount applications using a standard junction boxnot supplied. IC rated for direct contact with insulation. Available in hood, cutoff, louver and marker optic. Modular design allows fixture to be mounted in horizontal or vertical orientation. Fixture provided in vertical orientation from factory. Finish in Textured Silver. LED light engine utilizes two 1 watt high lumen LEDs in 4100K color temperature. LED driver accommodates input voltage of 120 VAC at 60Hz with power factor less than .9 at 120 volt input. Driver is dimmable with the use of Juno qualified 120 volt electronic low voltage dimmers (see attached manufacturer specification for approved dimmers). Life rated for 50,000 hours at 70 percent lumen maintenance. ADA compliant. UL listed for wet locations. IP65 rated. Fixture complete with housing, driver and trim. 3.3 inch width x 5 inch height x 1.7 inch depth. LIMITED TO QUANTITY ON HAND.