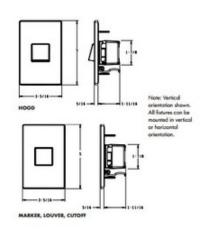

## DESCRIPTION

The LMSW Outdoor Mini LED step light with louver optic is designed for installation in outdoor wall mount applications using a standard junction boxnot supplied. IC rated for direct contact with insulation. Available in hood, cutoff, louver and marker optic. Modular design allows fixture to be mounted in horizontal or vertical orientation. Fixture provided in vertical orientation from factory. Finish in Textured Silver. LED light engine utilizes two 1 watt high lumen LEDs in 4100K color temperature. LED driver accommodates input voltage of 120 VAC at 60Hz with power factor less than .9 at 120 volt input. Driver is dimmable with the use of Juno qualified 120 volt electronic low voltage dimmers (see attached manufacturer specification for approved dimmers). Life rated for 50,000 hours at 70 percent lumen maintenance. ADA compliant. UL listed for wet locations. IP65 rated. Fixture complete with housing, driver and trim. 3.3 inch width x 5 inch height x 1.7 inch depth. LIMITED TO QUANTITY ON HAND.