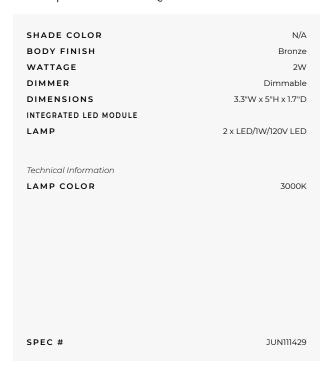

## LMSW Outdoor Mini LED Step Light Louver Optic SPEC # JUN111429

JUNIII2

BRAND

Juno Lighting

## DESCRIPTION

The LMSW Outdoor Mini LED step light with louver optic is designed for installation in outdoor wall mount applications using a standard junction boxnot supplied. IC rated for direct contact with insulation. Available in hood, cutoff, louver and marker optic. Modular design allows fixture to be mounted in horizontal or vertical orientation. Fixture provided in vertical orientation from factory. Finish in Textured Silver. LED light engine utilizes two 1 watt high lumen LEDs in 4100K color temperature. LED driver accommodates input voltage of 120 VAC at 60Hz with power factor less than .9 at 120 volt input. Driver is dimmable with the use of Juno qualified 120 volt electronic low voltage dimmers (see attached manufacturer specification for approved dimmers). Life rated for 50,000 hours at 70 percent lumen maintenance. ADA compliant. UL listed for wet locations. IP65 rated. Fixture complete with housing, driver and trim. 3.3 inch width x 5 inch height x 1.7 inch depth. LIMITED TO QUANTITY ON HAND.