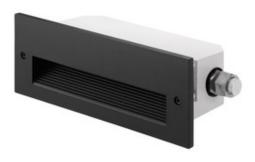

## DESCRIPTION

The Performance LED step light power module trim is rated for use in outdoor or indoor wall mount applications including pour, brick masonry or drywall. Trim finish available in textured Silver finish. Matte textured diffuser supplied with all trims. LED light engine and driver mounted directly to trim assembly for ease of wiring and installation into housing after rough in. Available in 3000K color temperature. Non-dimming driver accommodates input voltage of 120 volts AC at 50-60Hz. Power factor less than .9 at 120 volt input. Driver is thermally protected and has integral overload and short circuit protection. Life rated for 50,000 hours at 70 percent lumen maintenance. UL listed for wet locations. IP65 rated. 9.75 inch width x 4.1 inch depth x 3.6 inch height. REQUIRED BACK HOUSING IC115LEDHSG sold separately.

| SHADE COLOR           |         | N/A                    |    |
|-----------------------|---------|------------------------|----|
| BODY FINISH           |         | Black                  |    |
| WATTAGE               |         | 13W                    |    |
| DIMMER                |         | Not Dimmable           |    |
| DIMENSIONS            |         | 9.75"W x 3.6"H x 4.1"D |    |
| INTEGRATED LED MO     | DULE    |                        |    |
| LAMP                  |         | 1 x LED/13W/120V LED   |    |
|                       |         |                        |    |
| Technical Information |         |                        |    |
|                       |         | 3000K                  |    |
|                       |         | 000011                 |    |
|                       |         |                        |    |
|                       |         |                        |    |
|                       |         |                        |    |
|                       |         |                        |    |
|                       |         |                        |    |
|                       |         |                        |    |
|                       |         |                        |    |
|                       |         |                        |    |
| SPEC #                |         | JUN111480              |    |
|                       |         |                        |    |
|                       |         |                        |    |
|                       |         |                        |    |
| OMPANY                | PROJECT | FIXTURE                | ТҮ |