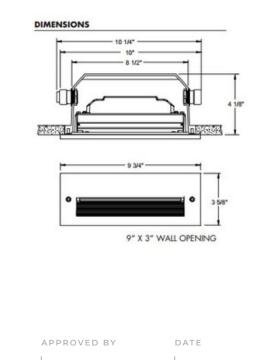

## DESCRIPTION

The Performance LED step light power module trim is rated for use in outdoor or indoor wall mount applications including pour, brick masonry or drywall. Trim finish available in textured Silver finish. Matte textured diffuser supplied with all trims. LED light engine and driver mounted directly to trim assembly for ease of wiring and installation into housing after rough in. Available in 3000K color temperature. Non-dimming driver accommodates input voltage of 120 volts AC at 50-60Hz. Power factor less than .9 at 120 volt input. Driver is thermally protected and has integral overload and short circuit protection. Life rated for 50,000 hours at 70 percent lumen maintenance. UL listed for wet locations. IP65 rated. 9.75 inch width x 4.1 inch depth x 3.6 inch height. REQUIRED BACK HOUSING IC115LEDHSG sold separately.

| SHADE COLOR           |         | N/A                    |    |
|-----------------------|---------|------------------------|----|
| BODY FINISH           |         | Black                  |    |
| WATTAGE               |         | 13W                    |    |
| DIMMER                |         | Not Dimmable           |    |
| DIMENSIONS            |         | 9.75"W x 3.6"H x 4.1"D |    |
| INTEGRATED LED MO     | DULE    |                        |    |
| LAMP                  |         | 1 x LED/13W/120V LED   |    |
|                       |         |                        |    |
| Technical Information |         |                        |    |
|                       |         | 3000K                  |    |
|                       |         | 000011                 |    |
|                       |         |                        |    |
|                       |         |                        |    |
|                       |         |                        |    |
|                       |         |                        |    |
|                       |         |                        |    |
|                       |         |                        |    |
|                       |         |                        |    |
|                       |         |                        |    |
| SPEC #                |         | JUN111480              |    |
|                       |         |                        |    |
|                       |         |                        |    |
|                       |         |                        |    |
| OMPANY                | PROJECT | FIXTURE                | ТҮ |