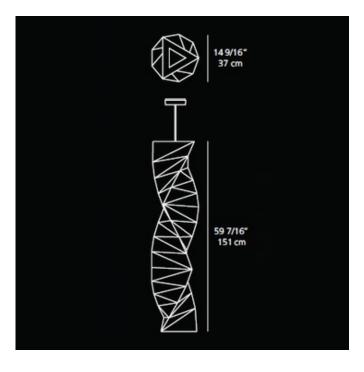

## DESCRIPTION

Tatsuno Otoshigo suspension designed by Issey Miyake is part of IN-EI collection. This collection uses material that comes from the regeneration of the fiber of PET (polyethylene terephthalate) bottles - an innovative project based on a mathematical program and the wise use of the latest generation sources to create a unique relationship between light and shadow. This technology consumes a third less energy than the production of a material derived from petroleum. Also available in various suspension, floor, and table versions. Tatsuno Otoshigo is supplied with a 28 watt, 120 volt, LED light source. 3000K temperature. 14.56W x 59.44H. Exclusively at Lightology!