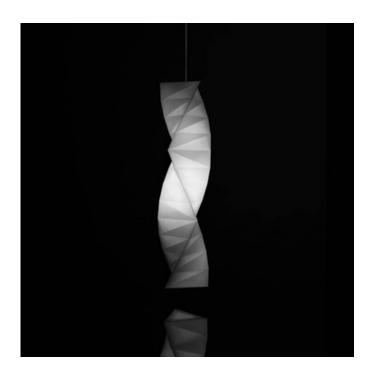

## DESCRIPTION

Tatsuno Otoshigo suspension designed by Issey Miyake is part of IN-EI collection. This collection uses material that comes from the regeneration of the fiber of PET (polyethylene terephthalate) bottles - an innovative project based on a mathematical program and the wise use of the latest generation sources to create a unique relationship between light and shadow. This technology consumes a third less energy than the production of a material derived from petroleum. Also available in various suspension, floor, and table versions. Tatsuno Otoshigo is supplied with a 28 watt, 120 volt, LED light source. 3000K temperature. 14.56W x 59.44H. Exclusively at Lightology!