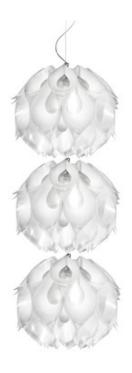

## Flora Triple Pendant

SLP115676

BRAND Slamp

## DESCRIPTION

The Flora Triple Pendant Light is a charming lighting fixture inspired by freshly bloomed flowers. Available in White, Purple, Yellow or Blue. Suspended from a round, white canopy by a single wire, the decorative pendant light features three shades made from Lentiflex polycarbonate material which makes the surface multifaceted, as if it were formed from many little prisms. Each shade boasts 60 petals surrounding a frosted sphere that houses a light source.