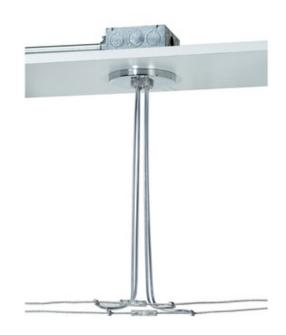

## DESCRIPTION

A dual feed canopy is mounted to a wall or ceiling adjacent to the Kable Lite run. It can be used anywhere in the run. It brings power to the Kable Lite run from a remote dual feed transformer (sold separately). The low-voltage leads from the remote transformer are connected to the canopy leads inside the electrical box and the canopy mounts to the electrical box. The four leads from the canopy are 24 inches long and can be cut and bent in the field. To drop the kable lite system further down from the ceiling, add two pair of hardwire feeds (sold separately). 4 inch round canopy mounts to a standard 4 inch electrical box with round plaster ring (provided by electrician). Finish available in Satin Nickel. ETL listed. 4 inch diameter.