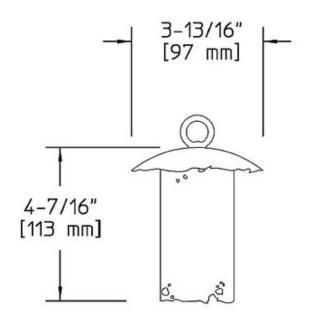

## DESCRIPTION

GAHL1 Copper Downlyte Pendant is fabricated from hand-formed solid copper with hand punched holes for decorative element. Finish in Antique Copper with a hand-applied dark copper patina. Includes 12 inch hanging kit, hooked at both ends for easy attachment to support ring and optional hanging chain supplied by others. One 27 watt S8 single contact bayonet base lamp included with fixture. Pre-wired with 6 foot pigtail of 18-2 AWG wire. Includes low voltage quick connector LVC3 for easy hook up to the low voltage supply cable not included. 3.8 inch diameter x 4.4 inches high. ETL listed for wet locations. Requires remote transformer not included.

SHADE COLOR
BODY FINISH
Antique Copper
WATTAGE
27W
DIMMER
DIMENSIONS
3.8"W x 4.4"H
BULB INCLUDED
LAMP
1 x JD/D.C. Bayonet (BAISD)/27W/120V Halogen

SPEC #

COMPANY PROJECT FIXTURE TYPE APPROVED BY DATE

HAD119415