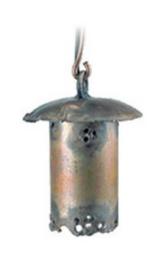

## DESCRIPTION

GAHL1 Copper Downlyte Pendant is fabricated from hand-formed solid copper with hand punched holes for decorative element. Finish in Antique Copper with a hand-applied dark copper patina. Includes 12 inch hanging kit, hooked at both ends for easy attachment to support ring and optional hanging chain supplied by others. One 27 watt S8 single contact bayonet base lamp included with fixture. Pre-wired with 6 foot pigtail of 18-2 AWG wire. Includes low voltage quick connector LVC3 for easy hook up to the low voltage supply cable not included. 3.8 inch diameter x 4.4 inches high. ETL listed for wet locations. Requires remote transformer not included.