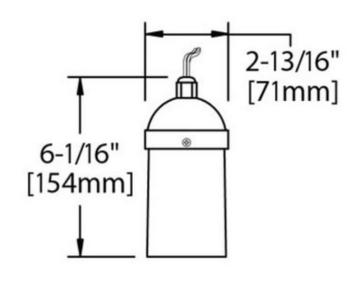

## DESCRIPTION

DRL1 7 Watt Spot LED Downlight Pendant is fabricated with a cast aluminum top cap and aluminum body with a 5 foot stainless suspension cable. Thermoset polyester powdercoat finish in Black or Verde. Clear tempered glass lens. One 7 watt 15 degree Spot LED lamp included. 2700K Warm White color temperature. 25,000 hour lamp life. Also available in a 24 degree Narrow Flood and 36 degree Flood version. Pre-wired with 6 foot pigtail of 18-2 AWG wire. Includes low voltage quick connector LVC3 for easy hook up to the low voltage supply wire not included. 2.8 inch diameter x 6 inches high. ETL listed for wet locations. Requires remote transformer not included.

SHADE COLOR

BODY FINISH

WATTAGE

DIMMER

DIMMER

DIMENSIONS

2.8"W x 6"H

INTEGRATED LED MODULE