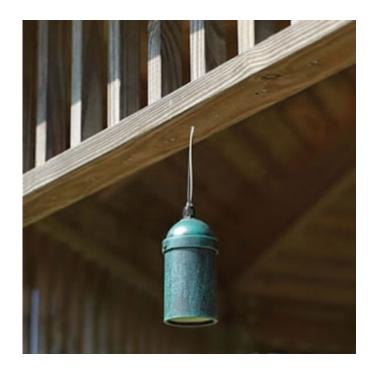

## DESCRIPTION

DRL1 7 Watt Spot LED Downlight Pendant is fabricated with a cast aluminum top cap and aluminum body with a 5 foot stainless suspension cable. Thermoset polyester powdercoat finish in Black or Verde. Clear tempered glass lens. One 7 watt 15 degree Spot LED lamp included. 2700K Warm White color temperature. 25,000 hour lamp life. Also available in a 24 degree Narrow Flood and 36 degree Flood version. Pre-wired with 6 foot pigtail of 18-2 AWG wire. Includes low voltage quick connector LVC3 for easy hook up to the low voltage supply wire not included. 2.8 inch diameter x 6 inches high. ETL listed for wet locations. Requires remote transformer not included.

SHADE COLOR

BODY FINISH

WATTAGE

DIMMER

DIMMER

DIMENSIONS

2.8"W x 6"H

INTEGRATED LED MODULE