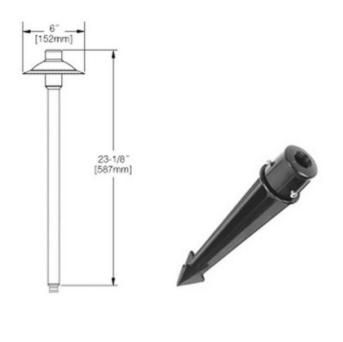

## DESCRIPTION

CUL7D Halogen Copper Pathlyte with Mounting Stake is fabricated from spun solid copper with copper roof and stem. Natural Copper finish is bright polished, untreated copper which will age naturally to a fine dark copper patina. Machined copper threaded adapter for tool-less relamping. Frosted tempered glass lens and reflective white powdercoat on underside of roof. Includes 1.4 inch diameter x 9.5 inch length PVC stake with integral .5 inch NPS fitter. Optional junction box accessories available, sold separately. Includes 12 volt, 20 watt JC G4 bipin halogen lamp. Pre-wired with 3 foot pigtail of 18-2 AWG wire. Low voltage quick connector LVC3 is included for easy hook-up to the low voltage supply cable, sold separately. 6 inch diameter x 23.1 inch height. ETL listed for wet locations. Requires 12 volt remote transformer, sold separately.

Shown in: Copper / Frosted

| SHADE COLOR   | Frosted                           |
|---------------|-----------------------------------|
| BODY FINISH   | Copper                            |
| WATTAGE       | 20W                               |
| DIMMER        | Dimmable                          |
| DIMENSIONS    | 6"W x 23.1"H                      |
| BULB INCLUDED |                                   |
| LAMP          | 1 x JC/G4 (bipin)/20W/12V Halogen |
|               |                                   |
|               |                                   |
|               |                                   |
|               |                                   |
|               |                                   |
|               |                                   |
|               |                                   |
|               |                                   |
|               |                                   |
|               |                                   |
|               |                                   |
|               |                                   |
| SPEC #        | HAD119508                         |
|               |                                   |