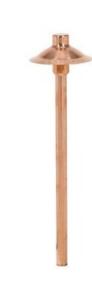

## DESCRIPTION

CUL7D Halogen Copper Pathlyte with Mounting Stake is fabricated from spun solid copper with copper roof and stem. Natural Copper finish is bright polished, untreated copper which will age naturally to a fine dark copper patina. Machined copper threaded adapter for tool-less relamping. Frosted tempered glass lens and reflective white powdercoat on underside of roof. Includes 1.4 inch diameter x 9.5 inch length PVC stake with integral .5 inch NPS fitter. Optional junction box accessories available, sold separately. Includes 12 volt, 20 watt JC G4 bipin halogen lamp. Pre-wired with 3 foot pigtail of 18-2 AWG wire. Low voltage quick connector LVC3 is included for easy hook-up to the low voltage supply cable, sold separately. 6 inch diameter x 23.1 inch height. ETL listed for wet locations. Requires 12 volt remote transformer, sold separately.

Shown in: Copper / Frosted

| SHADE COLOR   | Frosted                           |
|---------------|-----------------------------------|
| BODY FINISH   | Copper                            |
| WATTAGE       | 20W                               |
| DIMMER        | Dimmable                          |
| DIMENSIONS    | 6"W x 23.1"H                      |
| BULB INCLUDED |                                   |
| LAMP          | 1 x JC/G4 (bipin)/20W/12V Halogen |
|               |                                   |
|               |                                   |
|               |                                   |
|               |                                   |
|               |                                   |
|               |                                   |
|               |                                   |
|               |                                   |
|               |                                   |
|               |                                   |
|               |                                   |
|               |                                   |
| SPEC #        | HAD119508                         |
|               |                                   |