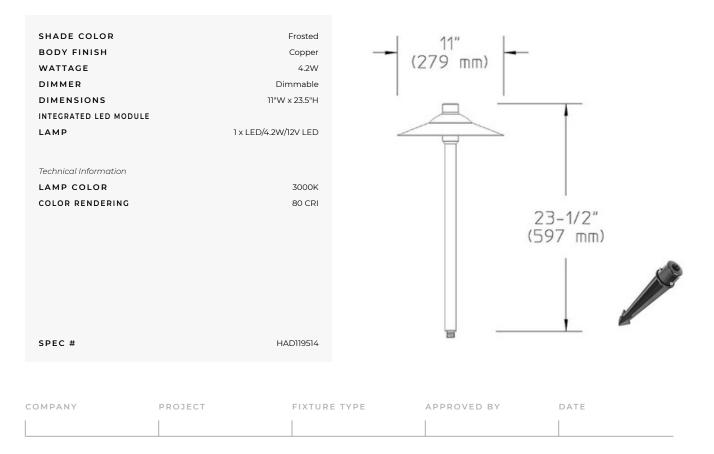

## DESCRIPTION

CUL9D Copper LED Pathlyte with Mounting Stake is fabricated from spun solid copper roof with copper stem. Machined copper threaded adapter for tool-less relamping. Natural Copper finish is bright polished, untreated copper which will age naturally to a fine dark copper patina. Frosted tempered glass lens. Reflective white powdercoat on underside of roof. PVC stake 1.4 inch diameter x 9.5 inches long with integral .5 inch NPS fitter. Optional junction box accessories available, but not required for low voltage fixtures. 4.2 total watts. Includes LED in either Cool 4000K or Warm 3000K color temperature. 50,000 hour lamp life. Pre-wired with 6 foot pigtail of 18-2 AWG wire. 23.5 inches high x 11 inch diameter. ETL listed for wet locations. IP67 rated. Requires magnetic low voltage transformer not included.