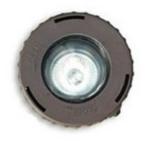

## DESCRIPTION

IUL516 Halogen Composite Inground Uplight is fabricated from one piece injection molded high performance polymer composite. Â Composite is textured, pressure formed, molded in color in Bronze. Lens ring is a single piece injection molded high performance polymer with gasketed lens and twist off operation for ease of maintenance. Clear convex, tempered glass furnished with silicone O-ring for watertight seal. Includes one 20 watt 12 volt GU5.3 MR16 bipin lamp. Covered MR16 lamp recommended to protect inner capsule of lamp. Pre-wired with 3 foot pigtail of 18-2 AWG wire. Includes low voltage quick connector LVC3 for easy hook up to the low voltage supply cable, not included. 4.1 inch width x 4.4 inch height. ETL listed for wet locations. Requires remote transformer, sold separately.