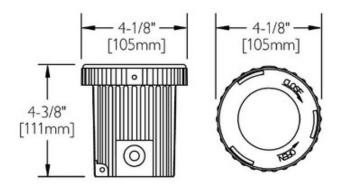

## DESCRIPTION

IUL516 Halogen Composite Inground Uplight is fabricated from one piece injection molded high performance polymer composite. Â Composite is textured, pressure formed, molded in color in Bronze. Lens ring is a single piece injection molded high performance polymer with gasketed lens and twist off operation for ease of maintenance. Clear convex, tempered glass furnished with silicone O-ring for watertight seal. Includes one 20 watt 12 volt GU5.3 MR16 bipin lamp. Covered MR16 lamp recommended to protect inner capsule of lamp. Pre-wired with 3 foot pigtail of 18-2 AWG wire. Includes low voltage quick connector LVC3 for easy hook up to the low voltage supply cable, not included. 4.1 inch width x 4.4 inch height. ETL listed for wet locations. Requires remote transformer, sold separately.

SHADE COLOR

BODY FINISH

WATTAGE

DIMMER

DIMENSIONS

4.1"W x 4.4"H

BULB INCLUDED

LAMP