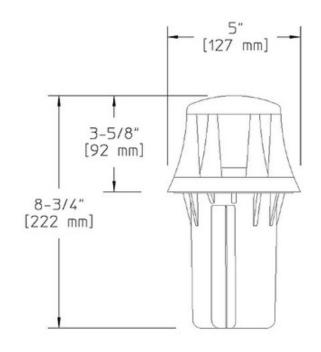

## DESCRIPTION

DWL1 Beacon Mini Bollard Fixture is fabricated from a single piece compression molded fiberglass reinforced polyester composite lower housing and die cast brass upper housing. Finish in Natural Brass is as cast and tumble polished. Composite is pressure formed, molded in color. Pre-wired with a 3 foot pigtail of 18-2 AWG. Includes low voltage quick connector LVC3 for easy hook up to the low voltage supply cable not included. One 20 watt T3 bipin halogen lamp included. Lower wattage lamps are acceptable. 5 inch diameter x 8.75 inch overall height and 3.6 inch above ground height. ETL listed for wet locations. Requires remote transformer not included.

SHADE COLOR Frosted
BODY FINISH Natural Bronze
WATTAGE 20W
DIMMER Dimmable
DIMENSIONS 5"W x 8.75"H
BULB INCLUDED
LAMP 1x T3/Bipin/20W/12V Halogen

SPEC # HAD120055

COMPANY PROJECT FIXTURE TYPE APPROVED BY DATE