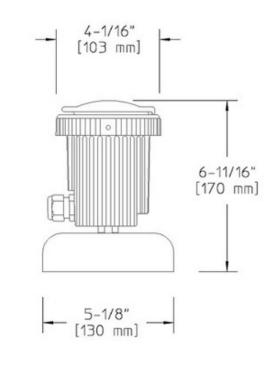

## DESCRIPTION

UWUL516 Composite LED Underwater Fixture housing is fabricated from one piece injection molded high performance polymer composite. Lens ring is a single piece injection molded high performance polymer with gasketed lens. Twist off operation for ease of maintenance. Clear tempered glass lens. 4 watt LED lamp with 24 degree beam spread included. 30,000 hour lamp life. 2700K Warm White color temperature. Also available in a low voltage MR16 version. Pre-wired with 10 foot STWA water resistant cord. Weighted concrete base with swivel to allow up to 90 degree aiming. 5.1 inch diameter x 6.8 inches high. ETL listed for wet locations. Requires remote transformer not included.