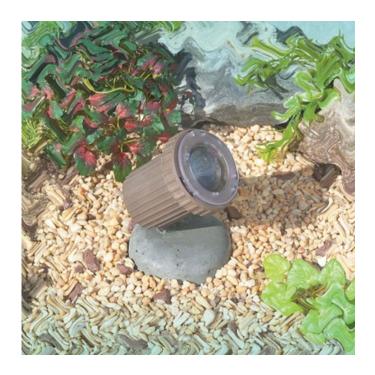

## DESCRIPTION

UWUL516 Composite LED Underwater Fixture housing is fabricated from one piece injection molded high performance polymer composite. Lens ring is a single piece injection molded high performance polymer with gasketed lens. Twist off operation for ease of maintenance. Clear tempered glass lens. 4 watt LED lamp with 24 degree beam spread included. 30,000 hour lamp life. 2700K Warm White color temperature. Also available in a low voltage MR16 version. Pre-wired with 10 foot STWA water resistant cord. Weighted concrete base with swivel to allow up to 90 degree aiming. 5.1 inch diameter x 6.8 inches high. ETL listed for wet locations. Requires remote transformer not included.