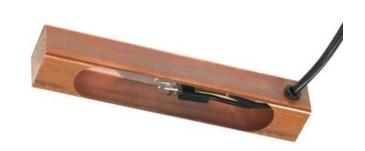

## DESCRIPTION

Linelyte Steplyte is fabricated from seamless solid copper extrusions with solid copper ends. Tool-less lamp access. Natural Copper finish is bright polished, untreated copper which will age naturally to a fine dark copper patina. Reflector is stainless steel. One 10 watt 12 volt T3.25 wedge base xenon lamp is included with fixture.

Approximate 10,000 hour lamp life. Pre-wired with 6 foot pigtail of 18-2 AWG wire. Includes low voltage quick connector LVC3 for easy hook up to the low voltage supply cable not included. Two stainless wood screws supplied via key slots. ETL listed for wet locations. Required remote transformer and mounting accessories sold separately.