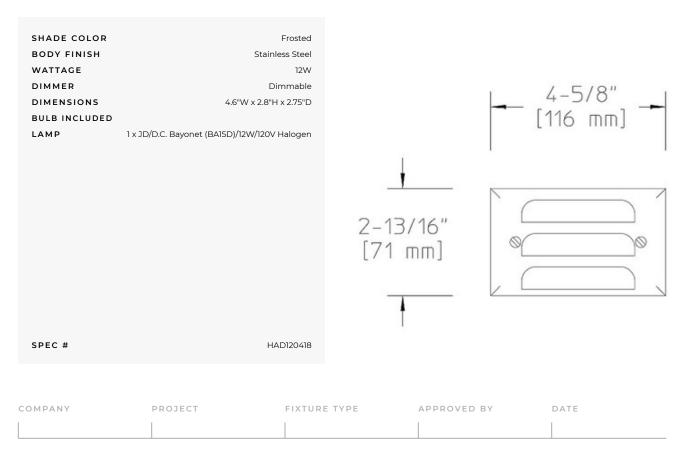

## RLL2 Mini Louver Steplyte

HAD120418

## DESCRIPTION

RLL2 Mini Louver Steplyte features finish in Natural Copper or Stainless Steel. Natural Copper is bright polished, untreated copper and color will age naturally to a fine dark copper patina. Stainless Steel has satin matte finish. Housing constructed of galvanized steel with a single gang recessed back box. Fasteners are 300 series stainless steel. Frosted tempered glass lens. Specular aluminum segmented reflector assembly. Fixture is pre-wired with 6 foot pigtail of 18-2 AWG wire. Includes low voltage quick connector LVC3 for easy hook-up to the low voltage supply cable not included. One 12 watt S8 bipin halogen lamp included. Lower wattage lamps are acceptable. 4.6 inches wie x 2.8 inches high x 2.75 inches deep. ETL listed for wet locations. Requires remote transformer not included.