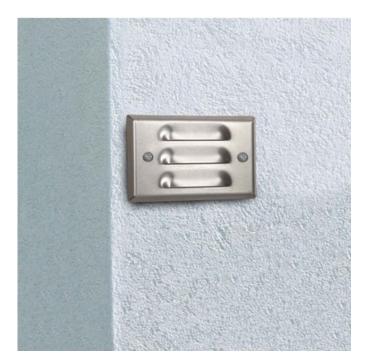

## RLL2 Mini Louver Steplyte

HAD120418

## DESCRIPTION

RLL2 Mini Louver Steplyte features finish in Natural Copper or Stainless Steel. Natural Copper is bright polished, untreated copper and color will age naturally to a fine dark copper patina. Stainless Steel has satin matte finish. Housing constructed of galvanized steel with a single gang recessed back box. Fasteners are 300 series stainless steel. Frosted tempered glass lens. Specular aluminum segmented reflector assembly. Fixture is pre-wired with 6 foot pigtail of 18-2 AWG wire. Includes low voltage quick connector LVC3 for easy hook-up to the low voltage supply cable not included. One 12 watt S8 bipin halogen lamp included. Lower wattage lamps are acceptable. 4.6 inches wie x 2.8 inches high x 2.75 inches deep. ETL listed for wet locations. Requires remote transformer not included.