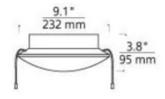

## DESCRIPTION

The Kable Lite 300 Watt 24 Volt Magnetic Surface Mount Transformer is a single feed transformer which converts standard 120 volt line voltage to 24 volts to provide the necessary voltage for powering a Kable Lite low-voltage lighting system. Finish available in Satin Nickel, Black or White. Black and White finishes have Chrome feeds. It can power lamps totaling up to 300 watts. The transformer is concealed inside a decorative housing with a fast acting secondary circuit breaker that will safely turn the system off when a short occur. Once the short has been removed the unit can be reset by simply flipping the wall switch off and back on. ETL listed. 9.1 inch width x 3.8 inch height. The shortest rigid standoff that can be used with this surface transformer is the 5 inch rigid post standoff, sold separately. For use with Tech Lighting 24 volt halogen pendants or heads, sold separately.

| SHADE COLOR | N/A                  |
|-------------|----------------------|
| BODY FINISH | White                |
| WATTAGE     | 300W                 |
| DIMMER      | Low Voltage Magnetic |
| DIMENSIONS  | 9.1"W x 3.8"H        |
| LAMP        | N/A                  |
|             |                      |
|             |                      |
|             |                      |
|             |                      |
|             |                      |
|             |                      |
|             |                      |
|             |                      |
|             |                      |
|             |                      |
|             |                      |