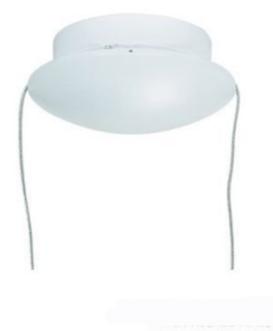

## DESCRIPTION

The Kable Lite 300 Watt 24 Volt Magnetic Surface Mount Transformer is a single feed transformer which converts standard 120 volt line voltage to 24 volts to provide the necessary voltage for powering a Kable Lite low-voltage lighting system. Finish available in Satin Nickel, Black or White. Black and White finishes have Chrome feeds. It can power lamps totaling up to 300 watts. The transformer is concealed inside a decorative housing with a fast acting secondary circuit breaker that will safely turn the system off when a short occur. Once the short has been removed the unit can be reset by simply flipping the wall switch off and back on. ETL listed. 9.1 inch width x 3.8 inch height. The shortest rigid standoff that can be used with this surface transformer is the 5 inch rigid post standoff, sold separately. For use with Tech Lighting 24 volt halogen pendants or heads, sold separately.

| SHADE COLOR | N/A                  |
|-------------|----------------------|
| BODY FINISH | White                |
| WATTAGE     | 300W                 |
| DIMMER      | Low Voltage Magnetic |
| DIMENSIONS  | 9.1"W x 3.8"H        |
| LAMP        | N/A                  |
|             |                      |
|             |                      |
|             |                      |
|             |                      |
|             |                      |
|             |                      |
|             |                      |
|             |                      |
|             |                      |
|             |                      |
|             |                      |