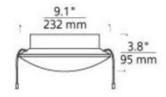

## DESCRIPTION

The Kable Lite 300 Watt 12 Volt Electronic Surface Mount Transformer is a single feed transformer which converts standard 120 volt line voltage to 12 volts to provide the necessary voltage for powering a Kable Lite low-voltage lighting system. Finish available in Satin Nickel. It can power lamps totaling up to 300 watts. The transformer is concealed inside a decorative housing with a fast acting secondary circuit breaker that will safely turn the system off when a short occur. Once the short has been removed the unit can be reset by simply flipping the wall switch off and back on. ETL listed. 9.1 inch width x 3.8 inch height. The shortest rigid standoff than can be used with this surface transformer is the 5 inch rigid post standoff, sold separately. For use with Tech Lighting 12 volt halogen pendants or heads, sold separately. IMAGE SHOWN IN WHITE.

| SHADE COLOR | N/A                    |  |  |
|-------------|------------------------|--|--|
| BODY FINISH | Satin Nickel           |  |  |
| WATTAGE     | 300W                   |  |  |
| DIMMER      | Low Voltage Electronic |  |  |
| DIMENSIONS  | 9.1"W x 3.8"H          |  |  |
|             |                        |  |  |
| LAMP        | N/A                    |  |  |
|             |                        |  |  |
|             |                        |  |  |
|             |                        |  |  |
|             |                        |  |  |
|             |                        |  |  |
|             |                        |  |  |
|             |                        |  |  |
|             |                        |  |  |
|             |                        |  |  |
|             |                        |  |  |
|             |                        |  |  |
|             |                        |  |  |
|             |                        |  |  |
|             |                        |  |  |
| SPEC #      | ELE13122               |  |  |
| JFLC #      | ELEIJIZZ               |  |  |
|             |                        |  |  |
|             |                        |  |  |
|             |                        |  |  |