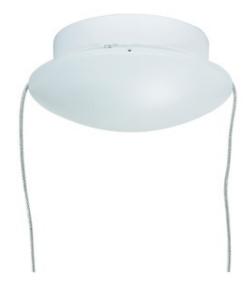

## DESCRIPTION

The Kable Lite 300 Watt 12 Volt Electronic Surface Mount Transformer is a single feed transformer which converts standard 120 volt line voltage to 12 volts to provide the necessary voltage for powering a Kable Lite low-voltage lighting system. Finish available in Satin Nickel. It can power lamps totaling up to 300 watts. The transformer is concealed inside a decorative housing with a fast acting secondary circuit breaker that will safely turn the system off when a short occur. Once the short has been removed the unit can be reset by simply flipping the wall switch off and back on. ETL listed. 9.1 inch width x 3.8 inch height. The shortest rigid standoff than can be used with this surface transformer is the 5 inch rigid post standoff, sold separately. For use with Tech Lighting 12 volt halogen pendants or heads, sold separately. IMAGE SHOWN IN WHITE.

| SHADE COLOR | N/A                    |  |  |
|-------------|------------------------|--|--|
| BODY FINISH | Satin Nickel           |  |  |
| WATTAGE     | 300W                   |  |  |
| DIMMER      | Low Voltage Electronic |  |  |
| DIMENSIONS  | 9.1"W x 3.8"H          |  |  |
|             |                        |  |  |
| LAMP        | N/A                    |  |  |
|             |                        |  |  |
|             |                        |  |  |
|             |                        |  |  |
|             |                        |  |  |
|             |                        |  |  |
|             |                        |  |  |
|             |                        |  |  |
|             |                        |  |  |
|             |                        |  |  |
|             |                        |  |  |
|             |                        |  |  |
|             |                        |  |  |
|             |                        |  |  |
|             |                        |  |  |
| SPEC #      | ELE13122               |  |  |
| JFLC #      | ELEIJIZZ               |  |  |
|             |                        |  |  |
|             |                        |  |  |
|             |                        |  |  |

Shown in: Satin Nickel

ELE13122

€₽

| COMPANY | PROJECT | FIXTURE TYPE | APPROVED BY | DATE |
|---------|---------|--------------|-------------|------|
|         |         |              |             |      |