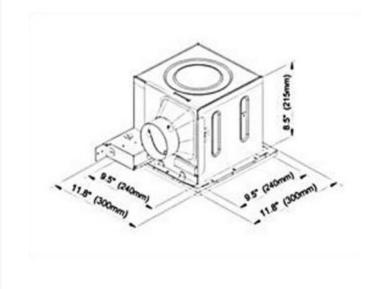

## DESCRIPTION

SBF 80 G6 Super Quiet Ventilation Fan is available in White, Silver with Stainless Steel Trim or Oil Rubbed Bronze finish. Designed for installation in ceilings with a minimum clearance of 8 inches. It operates at a very low noise level and features an easy maintenance low profile grille. Enclosed AC motor is equipped with thermal shut off. Motor easily detaches from housing for wiring and installation. Comes standard with easy installation anti-vibration brackets. Rust proof steel fan housing unit with built in backdraft damper to prevent outdoor air from entering through fan. 4 inch duct connection. Energy Star qualified with no less than 80 CFM and no more than 0.3 Sones with an efficiency rating of no less than 3.5 CFM per watt. UL listed for tub and shower enclosure when used with GFCI branch circuit wiring and for use in insulated ceiling. For bathrooms up to 80 square feet. 11.8 inch square grille dimension. Housing dimensions 9.5 inches wide x 9.5 inches deep x 8.5 inches high. Includes 6 year warranty.

| SHADE COLOR | N/A                     |
|-------------|-------------------------|
| BODY FINISH | White                   |
| WATTAGE     | N/A                     |
| DIMMER      | N/A                     |
| DIMENSIONS  | 11.8"W x 8.5"H x 11.8"D |
| LAMP        | N/A                     |
|             |                         |
|             |                         |