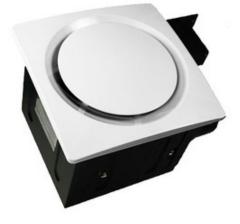

## DESCRIPTION

SBF 80 G6 Super Quiet Ventilation Fan is available in White, Silver with Stainless Steel Trim or Oil Rubbed Bronze finish. Designed for installation in ceilings with a minimum clearance of 8 inches. It operates at a very low noise level and features an easy maintenance low profile grille. Enclosed AC motor is equipped with thermal shut off. Motor easily detaches from housing for wiring and installation. Comes standard with easy installation anti-vibration brackets. Rust proof steel fan housing unit with built in backdraft damper to prevent outdoor air from entering through fan. 4 inch duct connection. Energy Star qualified with no less than 80 CFM and no more than 0.3 Sones with an efficiency rating of no less than 3.5 CFM per watt. UL listed for tub and shower enclosure when used with GFCI branch circuit wiring and for use in insulated ceiling. For bathrooms up to 80 square feet. 11.8 inch square grille dimension. Housing dimensions 9.5 inches wide x 9.5 inches deep x 8.5 inches high. Includes 6 year warranty.

| SHADE COLOR | N/A                     |
|-------------|-------------------------|
| BODY FINISH | White                   |
| WATTAGE     | N/A                     |
| DIMMER      | N/A                     |
| DIMENSIONS  | 11.8"W x 8.5"H x 11.8"D |
| LAMP        | N/A                     |
|             |                         |
|             |                         |