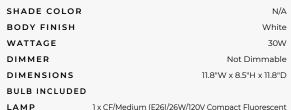

## DESCRIPTION

SBF110L1 Super Quiet Ventilation Fan with Light and Nightlight is available in White, Satin Nickel or Oil Rubbed Bronze finish. Designed for installation in ceilings with minimum of 8 inch clearance. Suitable for new construction or remodeling. Operates at a very low noise level and features an easy maintenance low profile grille. Enclosed AC motor is equipped with thermal shut off. Motor easily detaches from housing for wiring and installation. Comes standard with easy installation antivibration brackets. Rust proof steel fan housing unit with built in backdraft damper to prevent outdoor air from entering through fan. 4 inch duct connection. Includes one 26 watt energy efficient, electronic ballast lamp and one 4 watt night light. Energy Star qualified with no less than 110 CFM and no more than 1.3 Sones with an efficiency rating of no less than 3.8 CFM per watt. UL listed when used with GFCI branch circuit wiring and for use in insulated ceilings. For bathrooms up to 110 square feet. Energy Star. Title 24 compliant. Grille dimensions: 11.38 inch square. Housing dimensions 9.5 inch width x 9.5 inch depth x 9.5 inch height. Includes 6 year warranty.