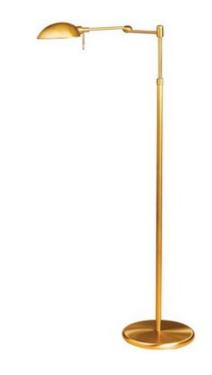

## DESCRIPTION

Chairside Reading Floor Lamp is available in Satin Nickel, Hand Brushed Old Bronze, Polished Brass-Brushed Brass, or Antique Brass finish. Also available in a halogen version. Includes fifteen CREE LEDs totaling 27 watts, 2950K, 1800 lumens. 10.25 inches wide x 19.25 inches deep x 40 inch minimum to 51.50 inch maximum overall height. Features LED P1 touch dimmer with soft on which will turn the lamp on with a single touch and gradually brighten to full brightness, as well as a soft delayed off which with a single touch will dim to 60 percent brightness and remain at that level allowing you to exit the room before gradually turning itself off. UL listed.

| SHADE COLOR           | N/A                        |  |  |
|-----------------------|----------------------------|--|--|
| BODY FINISH           | Antique Brass              |  |  |
| WATTAGE               | 405W                       |  |  |
| DIMMER                | Included                   |  |  |
| DIMENSIONS            | 10.25"W x 51.5"H x 19.25"D |  |  |
| INTEGRATED LED MODULE |                            |  |  |
| LAMP                  | 15 x LED/120V LED          |  |  |
|                       |                            |  |  |
| Technical Information |                            |  |  |
| LUMINOUS FLUX         | 1800 lumens                |  |  |
| LUMENS/WATT           | 66.67                      |  |  |
| LAMP COLOR            | 2950K                      |  |  |
|                       |                            |  |  |
|                       |                            |  |  |
|                       |                            |  |  |
|                       |                            |  |  |
|                       |                            |  |  |
|                       |                            |  |  |
|                       |                            |  |  |
| SPEC #                | HLK157366                  |  |  |
| J. 20                 | 112(13/300                 |  |  |