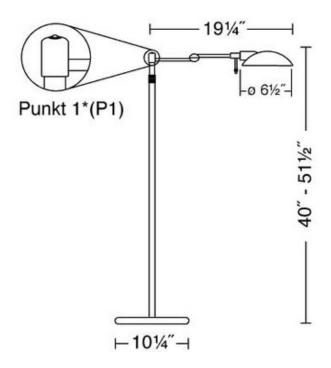

## DESCRIPTION

Chairside Reading Floor Lamp is available in Satin Nickel, Hand Brushed Old Bronze, Polished Brass-Brushed Brass, or Antique Brass finish. Also available in a halogen version. Includes fifteen CREE LEDs totaling 27 watts, 2950K, 1800 lumens. 10.25 inches wide x 19.25 inches deep x 40 inch minimum to 51.50 inch maximum overall height. Features LED P1 touch dimmer with soft on which will turn the lamp on with a single touch and gradually brighten to full brightness, as well as a soft delayed off which with a single touch will dim to 60 percent brightness and remain at that level allowing you to exit the room before gradually turning itself off. UL listed.

| SHADE COLOR           | N/A                        |  |  |
|-----------------------|----------------------------|--|--|
| BODY FINISH           | Antique Brass              |  |  |
| WATTAGE               | 405W                       |  |  |
| DIMMER                | Included                   |  |  |
| DIMENSIONS            | 10.25"W x 51.5"H x 19.25"D |  |  |
| INTEGRATED LED MODULE |                            |  |  |
| LAMP                  | 15 x LED/120V LED          |  |  |
|                       |                            |  |  |
| Technical Information |                            |  |  |
| LUMINOUS FLUX         | 1800 lumens                |  |  |
| LUMENS/WATT           | 66.67                      |  |  |
| LAMP COLOR            | 2950K                      |  |  |
|                       |                            |  |  |
|                       |                            |  |  |
|                       |                            |  |  |
|                       |                            |  |  |
|                       |                            |  |  |
|                       |                            |  |  |
|                       |                            |  |  |
| SPEC #                | HLK157366                  |  |  |
| J. 20                 | 112(13/300                 |  |  |