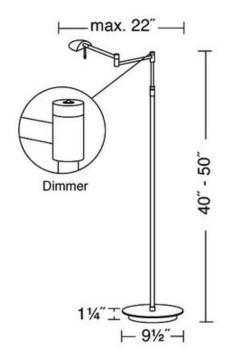

## DESCRIPTION

Bernie Turbo Swing Arm Floor Lamp is available in Satin Nickel, Hand Brushed Old Bronze, or Chrome. Integrated 14 total watt LED light source. Includes LED P1 touch dimmer with Soft On which will turn the lamp on with a single touch and gradually brighten to full brightness, as well as a soft delayed off which will dim to 60 percent brightness and remain at that level allowing you to exit the room before gradually turning itself off. 9.5 inch base width x 22 inch depth x 40-50 inch adjustable height. UL listed.

SHADE COLOR N/A BODY FINISH Polished Brass / Brushed Brass WATTAGE 1/1/1/ DIMMER Included DIMENSIONS 9.5"W x 50"H x 22"D INTEGRATED LED MODULE LAMP 8 x LED/1.75W/120V LED Technical Information LUMINOUS FLUX 1120 lumens LUMENS/WATT 640.00 LAMP COLOR 2900K SPEC # HLK157379