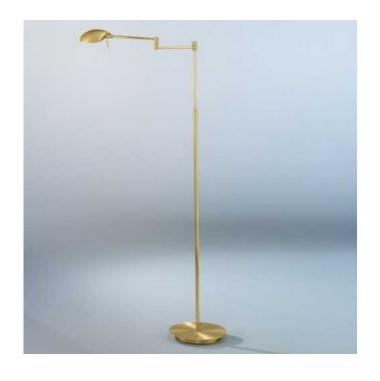

## DESCRIPTION

Bernie Turbo Swing Arm Floor Lamp is available in Satin Nickel, Hand Brushed Old Bronze, or Chrome. Integrated 14 total watt LED light source. Includes LED P1 touch dimmer with Soft On which will turn the lamp on with a single touch and gradually brighten to full brightness, as well as a soft delayed off which will dim to 60 percent brightness and remain at that level allowing you to exit the room before gradually turning itself off. 9.5 inch base width x 22 inch depth x 40-50 inch adjustable height. UL listed.

SHADE COLOR N/A BODY FINISH Polished Brass / Brushed Brass WATTAGE 1/1/1/ DIMMER Included DIMENSIONS 9.5"W x 50"H x 22"D INTEGRATED LED MODULE LAMP 8 x LED/1.75W/120V LED Technical Information LUMINOUS FLUX 1120 lumens LUMENS/WATT 640.00 LAMP COLOR 2900K SPEC # HLK157379