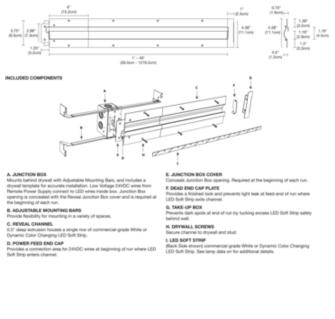

## DESCRIPTION

Reveal Cove/Pathway, a 24VDC linear LED system, features a shallow plaster-in aluminum extrusion. May be secured directly to studs without joist modification and plasters into .50 inch or thicker drywall, or between studs. Sold in 12 inch increments up 40 feet (2 watt), 20 feet (5 watt), 12 feet (7 watt), and 10 feet (10 watt). May be field cut to any length. Available in a variety of finishes and wattages, and a spectrum of color temperature options. Order additional Junction Box (RV-1RE-JBOX) separately to rough-in electrical wiring before drywall installation, sold separately. ETL listed. Title 24 compliant when used with a Universal (UNI) power supply. Fixture includes a 5 year pro-rated warranty. Required power supply, dimmer control and optional mounting accessories, sold separately. Product is built to order. System requires a Universal (UNI) power supply (dimmable with a Triac, electronic low voltage (ELV) or 0-10V dimmer), sold separately. System includes junction box, adjustable mounting bars, Reveal channel (s), power feed end cap, junction box cover, dead end cap, take-up box, drywall screws, and LED Soft Strip.

| SHADE COLOR           | N/A                     |                                                                                                                                                                                                                                                                 |
|-----------------------|-------------------------|-----------------------------------------------------------------------------------------------------------------------------------------------------------------------------------------------------------------------------------------------------------------|
| BODY FINISH           | White                   |                                                                                                                                                                                                                                                                 |
| WATTAGE               | 5W                      |                                                                                                                                                                                                                                                                 |
| DIMMER                | Dimmable                | 053                                                                                                                                                                                                                                                             |
| DIMENSIONS            | 12"L x 4.375"W x 0.75"D | 3.797 2.607                                                                                                                                                                                                                                                     |
| INTEGRATED LED MODULE |                         | (9.5om) (7.5om) (+                                                                                                                                                                                                                                              |
| LAMP                  | 1 x LED/5W/24V LED      | (L3um)                                                                                                                                                                                                                                                          |
|                       |                         | INCLUDED COMPONENTS                                                                                                                                                                                                                                             |
| Technical Information |                         |                                                                                                                                                                                                                                                                 |
| LUMINOUS FLUX         | 246 lumens              | Q                                                                                                                                                                                                                                                               |
| LUMENS/WATT           | 49.20                   |                                                                                                                                                                                                                                                                 |
| LAMP COLOR            | 2200K                   | T                                                                                                                                                                                                                                                               |
| COLOR RENDERING       | 85 CRI                  | 4                                                                                                                                                                                                                                                               |
|                       |                         | A. JUNCTION BOX<br>Mounts behind drywail with Adj<br>drywail benplate for accurate in<br>Remote These Tauper Supply connect<br>opening is conceased with the IP<br>the beginning of each run.<br>B. ADJUSTABLE MOUNTING I<br>Provide Resolution for mounting is |
|                       |                         | G. REVEAL CHANNEL<br>0.5" deep extrusion houses a til<br>Dynamic Color Changing LED 5<br>D. POWER PEED END CAP<br>Provides a connection area for 2                                                                                                              |
| SPEC #                | EDG158841               | Boft Ship enters channel.                                                                                                                                                                                                                                       |