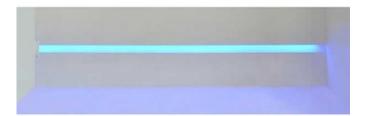

## DESCRIPTION

Reveal RGB (Red-Blue-Green), a 24VDC linear LED system, features a shallow plaster-in aluminum extrusion. May be secured directly to studs without joist modification and plasters into .50 inch or thicker drywall, or between studs. Reveal is sold in 12 inch increments up to 20 feet (5 watt). May be field-cut to any length. Available in a variety of finishes. System includes Junction Box, Adjustable Mounting Bars, Reveal Channel(s), Power Feed End Cap, Junction Box Cover, Dead End Cap, Take-Up Box, Drywall Screws, and LED Soft Strip. Requires a remote RGB power supply with integrated RGB DMX driver. Required power supply, controller, and optional mounting accessories sold separately. Note: Product is built to order.