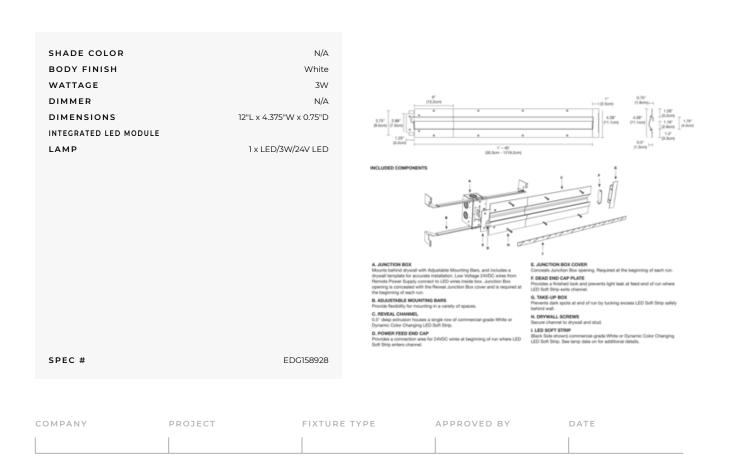

## Reveal RGB Cove/Pathway Plaster-In LED System 24V

SPEC #

EDG158928

## DESCRIPTION

Reveal RGB (Red-Blue-Green), a 24VDC linear LED system, features a shallow plaster-in aluminum extrusion. May be secured directly to studs without joist modification and plasters into .50 inch or thicker drywall, or between studs. Reveal is sold in 12 inch increments up to 20 feet (5 watt). May be field-cut to any length. Available in a variety of finishes. System includes Junction Box, Adjustable Mounting Bars, Reveal Channel(s), Power Feed End Cap, Junction Box Cover, Dead End Cap, Take-Up Box, Drywall Screws, and LED Soft Strip. Requires a remote RGB power supply with integrated RGB DMX driver. Required power supply, controller, and optional mounting accessories sold separately. Note: Product is built to order.