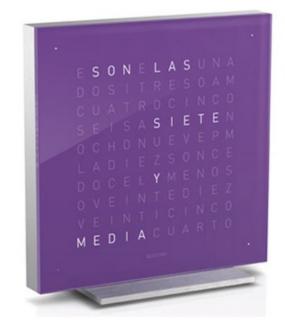

## DESCRIPTION

Qlocktwo Spanish Touch Clock makes you pause and allows a different view of time. Spanish language version. The typographic front combines the moment with the written word and makes it a statement. A matrix with symmetrically arranged characters lights up to form words. The front panel of Qlocktwo is supported by eight magnets. Clock comes with wall assembly and solid acrylic glass stand for the standing version. Magnetic front panel is interchangeable and is made of stainless steel or polished acrylic glass in lime juice, cherry cake, vanilla sugar, frozen blackberry, dark chocolate, blue candy, or black. Power cord extensions with colored textile cover are also available, sold separately. Color front panel also available in different languages. 110V low energy consumption power supply with LED technology. Dimensions: 5.3 inch width x 5.3 inch height.