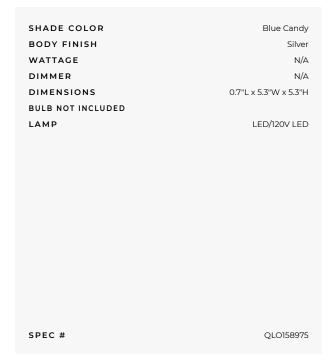

## Qlocktwo Spanish Touch Clock

**SPEC #** QLO158975

BRAND

Qlocktwo by Biegert & Funk

## DESCRIPTION

Qlocktwo Spanish Touch Clock makes you pause and allows a different view of time. Spanish language version. The typographic front combines the moment with the written word and makes it a statement. A matrix with symmetrically arranged characters lights up to form words. The front panel of Qlocktwo is supported by eight magnets. Clock comes with wall assembly and solid acrylic glass stand for the standing version. Magnetic front panel is interchangeable and is made of stainless steel or polished acrylic glass in lime juice, cherry cake, vanilla sugar, frozen blackberry, dark chocolate, blue candy, or black. Power cord extensions with colored textile cover are also available, sold separately. Color front panel also available in different languages. 110V low energy consumption power supply with LED technology. Dimensions: 5.3 inch width x 5.3 inch height.