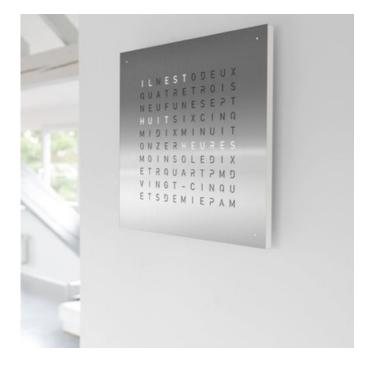

## DESCRIPTION

Qlocktwo French Wall Clock makes you pause and allows a different view of time. French language version. The typographic front combines the moment with the written word and makes it a statement. Square shaped clocks mounts to a wall. A matrix with symmetrically arranged characters lights up to form words. The front panel of Qlocktwo is supported by eight magnets. Clock comes with wall assembly and solid acrylic glass stand for the standing version. Magnetic front panel is interchangable and is made of stainless steel or polished acrylic glass in gold, rust, lime juice, cherry cake, vanilla sugar, frozen blackberry, dark chocolate or black ice tea. Power cord extensions with colored textile cover are also available, sold separately. Color front panel also available in different languages. 110V low energy consumption power supply with LED technology. 17.72 inch width x 17.72 inch height x0.78 inch depth.