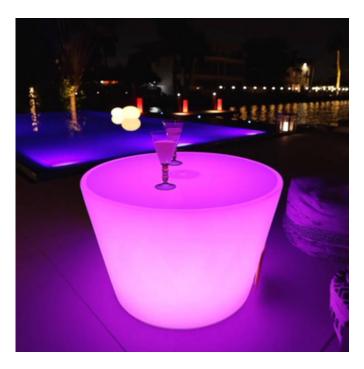

## Bass Bluetooth Indoor / Outdoor LED Coffee Table

SMG160642

BRAND Smart & Green

## DESCRIPTION

The Bass Bluetooth Wireless Lighted Coffee Table is great for cocktails. Featuring LED technology, it's both clever and practical. Includes a rechargeable battery with a charging dock that gives you 8 to 20 hours of use per charge depending on the light mode being used. Features red, blue and green the pre-defined colors. Dynamic mode with unlimited colors changing automatically. Also features yellow flickering candle effect. To perform tasks such as changing the color, timing, dimming, and even have multiple products communicate with each other, simply download the Smart and Green app. Using Bluetooth mesh technology without a WiFi network, you can control various scene modes from your own smartphone. Up to 24 hours or power in one charge. Charges in 6 hours. Largest size has a Plexiglass tray.50,000 hours life expectancy. Efficient energy saving light. Bluetooth connected. Note: This product is safe for use near pools and other wet locations, but it is not intended to be

Shown in: White

| COMPANY | PROJECT | FIXTURE TYPE | APPROVED BY | DATE |
|---------|---------|--------------|-------------|------|
|         |         |              |             |      |

SMG160642

SPEC #