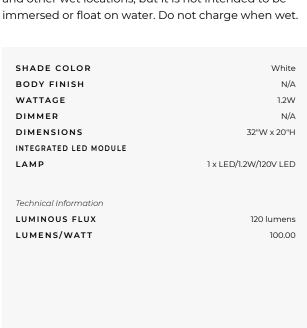

Shown in: White

| COMPANY | PROJECT | FIXTURE TYPE | APPROVED BY | DATE |
|---------|---------|--------------|-------------|------|
|         |         |              |             |      |

SMG160642

SPEC #