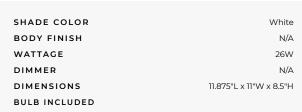

## DESCRIPTION

FQ Series quiet fan lights feature a 120 volts 60hz motor with thermal overload protection. A rugged galvanized metal housing with a 4 inch duct diameter, integrated backdraft damper and adjustable hanger bars - between 16 to 24 inch on center studs. A white polymeric grill with frosted lens attaches to the housing with torsion springs. 25 watt power consumption on the motor, 0.4 Sones, 80 airflow (CFM) at .01sp for 80 sq ft room. UL listed for use over tub and shower enclosures when installed with GFCI branch circuit wiring and for use in insulated ceilings. The Home Ventilating Institute has tested and certified airflow performance and sound levels of these products. California Title 24 compliant. Meets standard of Washington State Ventilation and Indoor Air Quality Code. 11 inch wide x 11.875 inch long x 8.5 inch height into ceiling