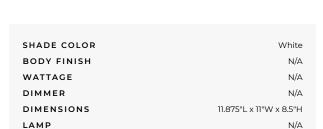

## DESCRIPTION

FQ Series quiet fan lights feature a 120 volts 60hz motor with thermal overload protection. A rugged galvanized metal housing with a 4 inch duct diameter, integrated backdraft damper and adjustable hanger bars - between 16 to 24 inch on center studs. A white polymeric grill with frosted lens attaches to the housing with torsion springs. 30 watt power consumption on the motor, 1.3 Sones, 110 airflow (CFM) at .01sp for 110 sq ft room. UL listed for use over tub and shower enclosures when installed with GFCI branch circuit wiring and for use in insulated ceilings. The Home Ventilating Institute has tested and certified airflow performance and sound levels of these products. California Title 24 compliant. Meets standard of Washington State Ventilation and Indoor Air Quality Code. 11 inch wide x 11.875 inch long x 8.5 inch height into ceiling