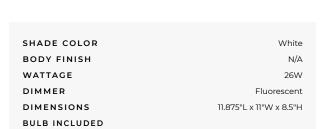

## DESCRIPTION

LAMP

FQ Series quiet fan lights feature a 120 volts 60hz motor with thermal overload protection. A rugged galvanized metal housing with a 4 inch duct diameter, integrated backdraft damper and adjustable hanger bars - between 16 to 24 inch on center studs. A white polymeric grill with frosted lens attaches to the housing with torsion springs. 30 watt power consumption on the motor, 1.3 Sones, 110 airflow (CFM) at .01sp for 110 sq ft room. UL listed for use over tub and shower enclosures when installed with GFCI branch circuit wiring and for use in insulated ceilings. The Home Ventilating Institute has tested and certified airflow performance and sound levels of these products. California Title 24 compliant. Meets standard of Washington State Ventilation and Indoor Air Quality Code. 11 inch wide x 11.875 inch long x 8.5 inch height into ceiling

1 x T4/GX24q-3/26W/120V Compact Fluorescent

SPEC # FNT161550

COMPANY PROJECT FIXTURE TYPE APPROVED BY DATE