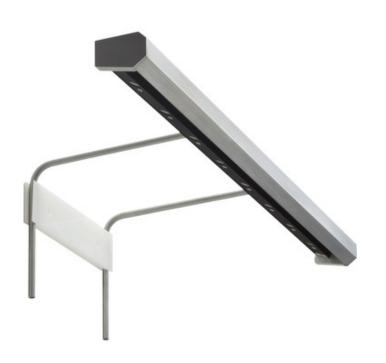

## DESCRIPTION

The Revelite AL is a revolutionary picture light that is custom built and tuned at Cerno's facility in Laguna Beach, California. This fixture evenly illuminates the entire surface of a painting using an extremely high color rendering light source. The uniformity and quality of light emitted is not achievable with standard off-the-shelf fixtures available today. Revelite AL1 features 5 watts per foot with 470 lumens max per foot, while AL2 features 10 watts per foot with 940 lumens per foot at max brightness. All of these unprecedented attributes are embodied in an unobtrusive fixture profile that almost disappears when one views the art. Includes a plug-in power supply with a cord length of 9 feet. Supplied with a control switch for on/off and dimming adjustment that may be discreetly located behind artwork. 0-10V dimming only. Available for art 7 to 60 inches wide and up to 36 inches tall. If art is larger than 60 inches, multiple fixtures can be used.

Shown in: Brushed Aluminum