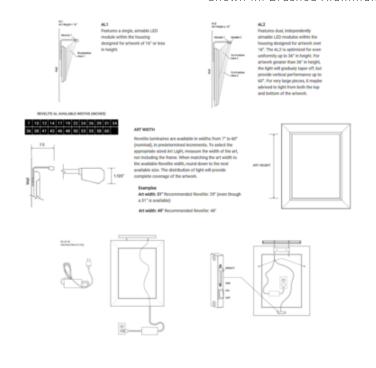

## DESCRIPTION

The Revelite AL is a revolutionary picture light that is custom built and tuned at Cerno's facility in Laguna Beach, California. This fixture evenly illuminates the entire surface of a painting using an extremely high color rendering light source. The uniformity and quality of light emitted is not achievable with standard off-the-shelf fixtures available today. Revelite AL1 features 5 watts per foot with 470 lumens max per foot, while AL2 features 10 watts per foot with 940 lumens per foot at max brightness. All of these unprecedented attributes are embodied in an unobtrusive fixture profile that almost disappears when one views the art. Includes a plug-in power supply with a cord length of 9 feet. Supplied with a control switch for on/off and dimming adjustment that may be discreetly located behind artwork. 0-10V dimming only. Available for art 7 to 60 inches wide and up to 36 inches tall. If art is larger than 60 inches, multiple fixtures can be used.