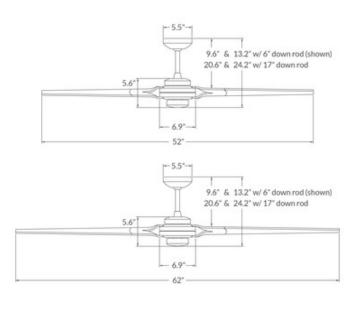

## DESCRIPTION

Torsion Ceiling Fan is another example of Ron Rezek's ability to create a sleek modern design to accent any area. Available with a Gloss White, Dark Bronze, or Bright Nickel motor with Black, White, Nickel, Maple, Whitewash, Greywash, or Mahogany blades in 52 and 62 inch blade spans. Includes one 6 inch and one 17 inch downrod. Available with: 001 Wall Control which provides only fan operation with four speeds; 002 Control which provides fan operation only with four speeds and dimming function for light (requires 3 wires); 003 Control which provides three speeds and choice of on/off or dimming light function, and comes with a handset, wall mounted holder, and RF receiver; 004 Wall Control provides three speeds and choice of on/off or dimming light function (two wires), and comes with switch, switch plate and RF receiver; or 005 Control a wall/remote combo which includes the 003 handset, 004 wall switch, wall mounted holder, and RF receiver. ETL listed. Damp location rated.

| SHADE COLOR | Mahogany Wood |  |  |
|-------------|---------------|--|--|
| BODY FINISH | Dark Bronze   |  |  |
| WATTAGE     | N/A           |  |  |
| DIMMER      | N/A           |  |  |
| DIMENSIONS  | 62"W x 24.2"H |  |  |
| LAMP        | N/A           |  |  |
|             |               |  |  |
|             |               |  |  |
|             |               |  |  |
|             |               |  |  |
|             |               |  |  |
|             |               |  |  |
|             |               |  |  |
|             |               |  |  |
|             |               |  |  |
|             |               |  |  |
|             |               |  |  |
|             |               |  |  |
|             |               |  |  |
| SPEC #      | MDF202943     |  |  |