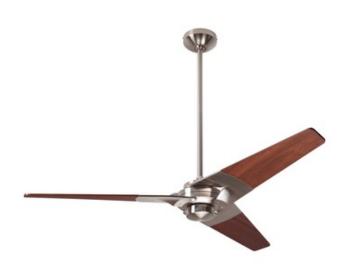

Shown in: Bright Nickel / Mahogany Wood

| COMPANY | PROJECT | FIXTURE TYPE | APPROVED BY | DATE |
|---------|---------|--------------|-------------|------|
|         |         |              |             |      |