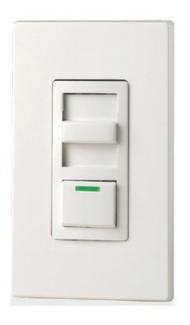

## Sunrise Electronic 0-10V Fluorescent/LED Dimmer

**SPEC #** LTL203261

BRAND

Lightolier by Signify

## DESCRIPTION

Sunrise Preset Electronic 0-10V Dimmer is used to provide reliable dimming control for LED, compact fluorescent, and other commonly used lamps and fixture types, including 277V fluorescent ballast load control and 3-way compatability. 1200VA at 120V and 1500VA at 277V. For use with 0-10V dimmable LED drivers, Philips Advance, or Osram Sylvania Quicktronic Helios ballasts. Operation features slider knob for manual intensity control, soft start to a preset level, and on/off control. Mounts in a single gang wall box and can be used in multi-gang configuratons combined with a designer styled face plate. Includes field changeable plastics in White, Ivory and Light Almond to complement any decor. UL listed. 5 year product warranty.