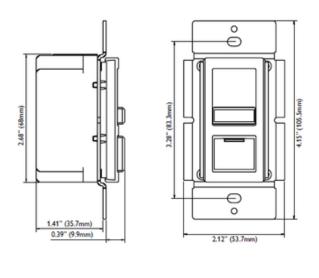

| SHADE COLOR | N/A                     |
|-------------|-------------------------|
| BODY FINISH | White                   |
| WATTAGE     | 1200W                   |
| DIMMER      | 0-10V                   |
| DIMENSIONS  | 2.1"W x 4.15"H x 1.41"D |
| LAMP        | N/A                     |
|             |                         |
|             |                         |
|             |                         |
|             |                         |
|             |                         |
|             |                         |
|             |                         |
|             |                         |
|             |                         |
|             |                         |
|             |                         |
|             |                         |
|             |                         |
| SPEC #      | LTL203261               |