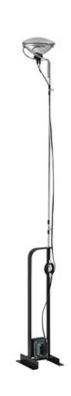

## Toio Floor Lamp

FLO23283

(ŲL)

## DESCRIPTION

With its name derived from toy, The Toio Floor Lamp is designed to stir the imagination, incorporating equipment-style elements in whimsical yet practical fashion. Its hexagonal nickel-plated brass stem is held by an enamel steel base and fitted with fishing rod rings that guide the cord from the bulb down to the transformer. Stem height is adjustable. The base has a cleat resembling those found on boats, for neatly coiling any extra cord length. The included LED PAR 56 bulb at the top provides indirect lighting and evokes the lamp's inspiration, a car headlight.