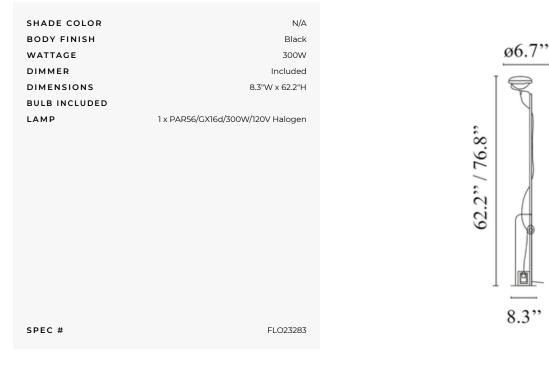

## Toio Floor Lamp

FLO23283

(ŲL)

## DESCRIPTION

With its name derived from toy, The Toio Floor Lamp is designed to stir the imagination, incorporating equipment-style elements in whimsical yet practical fashion. Its hexagonal nickel-plated brass stem is held by an enamel steel base and fitted with fishing rod rings that guide the cord from the bulb down to the transformer. Stem height is adjustable. The base has a cleat resembling those found on boats, for neatly coiling any extra cord length. The included LED PAR 56 bulb at the top provides indirect lighting and evokes the lamp's inspiration, a car headlight.