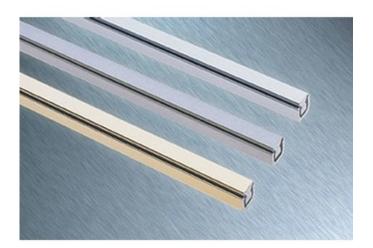

## DESCRIPTION

Micro Rail is a 12 volt system developed for applications in narrow areas such as display showcases, store windows or shelves. Shelves must be 5/8 inch from the wall. For display case applications fixtures (sold separately) may be ordered with cool running LED lights. The rail, which is only 1/4 inch wide, can be field cut to any length and bent to a minimum radius of 12 inch horizontally as well as vertically. Finish in chrome, pearl chrome or gold. ETL listed. Made in Austria. Lengths available in 38.98 and 78.35 inches. 0.24W x 0.31H.

|   | SHADE COLOR |         | N/A                       |  |
|---|-------------|---------|---------------------------|--|
|   | BODY FINISH |         | Chrome                    |  |
|   | WATTAGE     |         | N/A                       |  |
|   | DIMMER      |         | N/A                       |  |
|   | DIMENSIONS  |         | 38.98"L x 0.24"W x 0.31"H |  |
|   | LAMP        |         | N/A                       |  |
|   |             |         |                           |  |
|   |             |         |                           |  |
|   |             |         |                           |  |
|   |             |         |                           |  |
|   |             |         |                           |  |
|   |             |         |                           |  |
|   |             |         |                           |  |
|   |             |         |                           |  |
|   |             |         |                           |  |
|   |             |         |                           |  |
|   |             |         |                           |  |
|   |             |         |                           |  |
|   |             |         |                           |  |
|   | SPEC #      |         | RAI25313                  |  |
|   | SPEC #      |         | RAIZSSIS                  |  |
|   |             |         |                           |  |
|   |             |         |                           |  |
| C | OMPANY      | PROJECT | FIXTUR                    |  |
|   |             |         |                           |  |