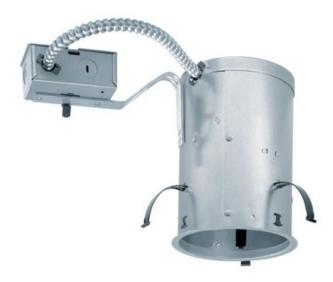

## DESCRIPTION

IC20R 5 Inch IC Remodel Housing is an energy efficient sealed housing. IC remodel housing for remodel application where back side of ceiling is not accessible. Installs through an opening in the ceiling from below. Secured in place by factory installed remodel springs. Can be completely covered with insulation. When used with Air-Loc gasket (ALG5R), stops infiltration and ex-filtration of air, reducing heating and cooling costs. Trims shown with Air-Loc symbol do not require a gasket. One 120 volt, A19, BR30, PAR30, PAR20, R20, PAR30L or A15 medium base lamp or LED equivalent is required, but not included. Lamp type and wattage dependent upon housing/trim combination (see attached Juno manufacturer specification). Incandescent/halogen dimmable with a standard incandescent dimmer. Consult lamp manufacturer for dimmer compatibility when using an LED equivalent lamp. UL listed for through-branch wiring, damp locations and IP. Product thermally protected against improper use of lamps. Trims 210N, 211 and 212N are wet location approved for covered ceiling applications. Trims 215 and 216 are wet location approved for covered ceiling applications when used with outdoor rated lamps. 12.5 inch length x 5.9 inch width x 7.5 inch height. A complete fixture includes a housing and trim, sold separately.

| TRIM COLOR            | N/A                                    |
|-----------------------|----------------------------------------|
| BODY FINISH           | Aluminum                               |
| WATTAGE               | N/A                                    |
| DIMMER                | Dimmable                               |
| DIMENSIONS            | 12.5"L x 5.875"W x 7.5"H               |
| BULB NOT INCLUDED     |                                        |
| LAMP                  | 1 x A19/Medium (E26)/120V Incandescent |
|                       | 1 x A19/Medium (E26)/120V LED          |
|                       | 1 x A15/Medium (E26)/120V Incandescent |
|                       | 1 x A15/Medium (E26)/120V LED          |
|                       | 1 x BR30/Medium (E26)/120V Halogen     |
|                       |                                        |
| Technical Information |                                        |
| CEILING TYPE          | Drywall with Trim                      |
| HOUSING TYPE          | Remodel IC                             |
| HOUSING HEIGHT        | 8"                                     |
| PRODUCT DIMENSIONS    | Cutout: 5.50 inch                      |
|                       |                                        |
|                       |                                        |
| SPEC #                | JUN25876                               |
|                       |                                        |
|                       |                                        |

Shown in: Aluminum

APPROVED BY

PROJECT

FIXTURE TYPE

COMPANY

DATE