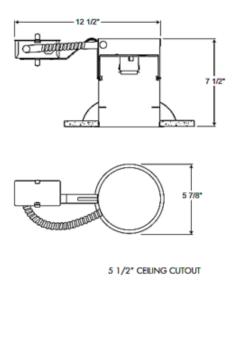

## DESCRIPTION

IC20R 5 Inch IC Remodel Housing is an energy efficient sealed housing. IC remodel housing for remodel application where back side of ceiling is not accessible. Installs through an opening in the ceiling from below. Secured in place by factory installed remodel springs. Can be completely covered with insulation. When used with Air-Loc gasket (ALG5R), stops infiltration and ex-filtration of air, reducing heating and cooling costs. Trims shown with Air-Loc symbol do not require a gasket. One 120 volt, A19, BR30, PAR30, PAR20, R20, PAR30L or A15 medium base lamp or LED equivalent is required, but not included. Lamp type and wattage dependent upon housing/trim combination (see attached Juno manufacturer specification). Incandescent/halogen dimmable with a standard incandescent dimmer. Consult lamp manufacturer for dimmer compatibility when using an LED equivalent lamp. UL listed for through-branch wiring, damp locations and IP. Product thermally protected against improper use of lamps. Trims 210N, 211 and 212N are wet location approved for covered ceiling applications. Trims 215 and 216 are wet location approved for covered ceiling applications when used with outdoor rated lamps. 12.5 inch length x 5.9 inch width x 7.5 inch height. A complete fixture includes a housing and trim, sold separately.

| TRIM COLOR            | N/A                                    |
|-----------------------|----------------------------------------|
| BODY FINISH           | Aluminum                               |
| WATTAGE               | N/A                                    |
| DIMMER                | Dimmable                               |
| DIMENSIONS            | 12.5"L x 5.875"W x 7.5"H               |
| BULB NOT INCLUDED     |                                        |
| LAMP                  | 1 x A19/Medium (E26)/120V Incandescent |
|                       | 1 x A19/Medium (E26)/120V LED          |
|                       | 1 x A15/Medium (E26)/120V Incandescent |
|                       | 1 x A15/Medium (E26)/120V LED          |
|                       | 1 x BR30/Medium (E26)/120V Halogen     |
|                       |                                        |
| Technical Information |                                        |
| CEILING TYPE          | Drywall with Trim                      |
| HOUSING TYPE          | Remodel IC                             |
| HOUSING HEIGHT        | 8"                                     |
| PRODUCT DIMENSIONS    | Cutout: 5.50 inch                      |
|                       |                                        |
|                       |                                        |
| SPEC #                | JUN25876                               |
|                       |                                        |
|                       |                                        |