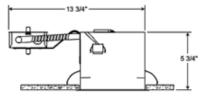

## DESCRIPTION

IC21R 6 Inch IC Remodel Housing is an energy efficient sealed housing. IC remodel housing for remodel application where back side of ceiling is not accessible. Installs through an opening in the ceiling from below. Secured in place by factory installed remodel springs. Can be completely covered with insulation. When used with Air-Loc gasket (ALG6R), stops infiltration and ex-filtration of air, reducing heating and cooling costs. Trims shown with Air-Loc symbol do not require a gasket. One 120 volt, A19, BR30, PAR30, PAR30L, PAR20 or R20 medium base lamp or LED equivalent is required, but not included. Lamp type and wattage dependent upon housing/trim combination (see attached Juno manufacturer specification). Incandescent/halogen dimmable with a standard incandescent dimmer. Consult lamp manufacturer for dimmer compatibility when using an LED equivalent lamp. UL listed for through-branch wiring, damp locations and IP. Product thermally protected against improper use of lamps. Trim 241 is wet location approved for covered ceiling applications. 13.75 inch length x 7.3 inch width x 5.75 inch height. A complete fixture includes a housing and trim, sold separately.

TRIM COLOR N/A BODY FINISH Aluminum WATTAGE N/A DIMMER Dimmable DIMENSIONS 13.75"L  $\times$  7.313"W  $\times$  5.75"H **BULB NOT INCLUDED** 

LAMP 1 x PAR30S/Medium (E26)/120V Halogen 1 x A19/Medium (F26)/120V Incandescent

SPEC # JUN25877

Shown in: Aluminum

6 3/4" CEILING CUTOUT

| COMPANY | PROJECT | FIXTURE TYPE | APPROVED BY | DATE |
|---------|---------|--------------|-------------|------|
|         |         |              |             |      |