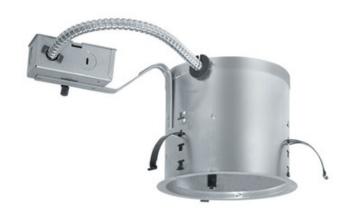

## DESCRIPTION

IC21R 6 Inch IC Remodel Housing is an energy efficient sealed housing. IC remodel housing for remodel application where back side of ceiling is not accessible. Installs through an opening in the ceiling from below. Secured in place by factory installed remodel springs. Can be completely covered with insulation. When used with Air-Loc gasket (ALG6R), stops infiltration and ex-filtration of air, reducing heating and cooling costs. Trims shown with Air-Loc symbol do not require a gasket. One 120 volt, A19, BR30, PAR30, PAR30L, PAR20 or R20 medium base lamp or LED equivalent is required, but not included. Lamp type and wattage dependent upon housing/trim combination (see attached Juno manufacturer specification). Incandescent/halogen dimmable with a standard incandescent dimmer. Consult lamp manufacturer for dimmer compatibility when using an LED equivalent lamp. UL listed for through-branch wiring, damp locations and IP. Product thermally protected against improper use of lamps. Trim 241 is wet location approved for covered ceiling applications. 13.75 inch length x 7.3 inch width x 5.75 inch height. A complete fixture includes a housing and trim, sold separately.

SPEC # JUN25877

Shown in: Aluminum

6 3/4" CEILING CUTOUT

| COMPANY | PROJECT | FIXTURE TYPE | APPROVED BY | DATE |
|---------|---------|--------------|-------------|------|
|         |         |              |             |      |