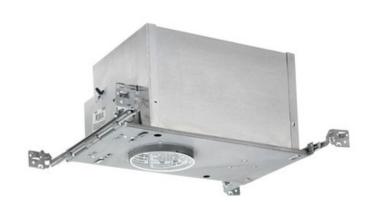

## DESCRIPTION

IC44N 4 Inch Low Voltage Air Loc IC New Construction Housing is energy efficient with a sealed inner housing which does not require a separate ALG gasket. Air-Loc housing stops infiltration and exfiltration of air, reducing heating and cooling costs. Accommodates ceiling thickness up to 1 inch. Includes 120 volt to 12 volt 50VA thermally protected magnetic transformer mounted inside outer housing. One 12 volt, 50 watt GU5.3 MR16 halogen or LED equivalent lamp is required, but not included. May be dimmed using dimmers specifically designed for low voltage magnetic transformers. UL listed for through branch wiring, damp locations and IP. Trim 441, 4401, 4402 and 4481 are wet location approved for covered ceiling applications. 18.5 inch length x 9.1 inch width x 7.6 inch height. A complete fixture includes a housing and trim, sold separately.

Shown in: Aluminum

| TRIM COLOR            | N/A                               |
|-----------------------|-----------------------------------|
| BODY FINISH           | Aluminum                          |
| WATTAGE               | 7W                                |
| DIMMER                | Low Voltage Magnetic              |
| DIMENSIONS            | 18.5"L x 9.1"W x 7.625"H          |
| BULB NOT INCLUDED     |                                   |
| LAMP                  | 1 x MR16/GU5.3 (bipin)/7W/12V LED |
|                       |                                   |
| Technical Information |                                   |
| CEILING TYPE          | Drywall with Trim                 |
| HOUSING TYPE          | New construction IC               |
| HOUSING HEIGHT        | 8"                                |
| PRODUCT DIMENSIONS    | Cutout: 4.50 inch                 |
|                       |                                   |
|                       |                                   |
|                       |                                   |
|                       |                                   |
|                       |                                   |
|                       |                                   |