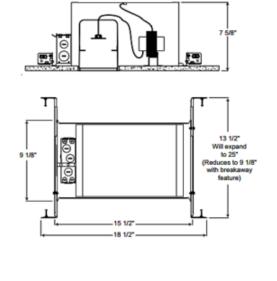

## DESCRIPTION

IC44N 4 Inch Low Voltage Air Loc IC New Construction Housing is energy efficient with a sealed inner housing which does not require a separate ALG gasket. Air-Loc housing stops infiltration and exfiltration of air, reducing heating and cooling costs. Accommodates ceiling thickness up to 1 inch. Includes 120 volt to 12 volt 50VA thermally protected magnetic transformer mounted inside outer housing. One 12 volt, 50 watt GU5.3 MR16 halogen or LED equivalent lamp is required, but not included. May be dimmed using dimmers specifically designed for low voltage magnetic transformers. UL listed for through branch wiring, damp locations and IP. Trim 441, 4401, 4402 and 4481 are wet location approved for covered ceiling applications. 18.5 inch length x 9.1 inch width x 7.6 inch height. A complete fixture includes a housing and trim, sold separately.

Shown in: Aluminum

| TRIM COLOR            | N/A                               |
|-----------------------|-----------------------------------|
| BODY FINISH           | Aluminum                          |
| WATTAGE               | 7W                                |
| DIMMER                | Low Voltage Magnetic              |
| DIMENSIONS            | 18.5"L x 9.1"W x 7.625"H          |
| BULB NOT INCLUDED     |                                   |
| LAMP                  | 1 x MR16/GU5.3 (bipin)/7W/12V LED |
|                       |                                   |
| Technical Information |                                   |
| CEILING TYPE          | Drywall with Trim                 |
| HOUSING TYPE          | New construction IC               |
| HOUSING HEIGHT        | 8"                                |
| PRODUCT DIMENSIONS    | Cutout: 4.50 inch                 |
|                       |                                   |
|                       |                                   |
|                       |                                   |
|                       |                                   |
|                       |                                   |
|                       |                                   |