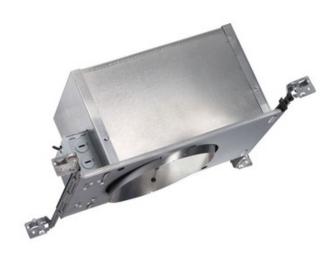

## DESCRIPTION

IC928 6 Inch Super Slope Ceiling IC New Construction Housing for use in slope ceiling applications with a 7/12 to 12/12 pitch (30 to 45 degrees). Designed for use in insulated areas which allows housing to be completely covered with insulation. Adjustable to position lamp perpendicular to floor. One 120 volt, PAR38, PAR30, BR30, or PAR16 medium base halogen/incandescent or LED equivalent lamp is required, but not included. Halogen and incandescent lamps dimmable using a standard incandescent dimmer. Consult lamp manufacturer for dimmer compatibility when using an LED equivalent lamp. Lamp type/wattage dependent upon housing/trim combination (see attached Juno manufacturer specification). UL listed for throughbranch wiring, damp locations and IP. Wet location approved for covered ceiling applications with trim 603. Air-Loc gasket (ALG928), sold separately, stops infiltration and exfiltration of air, reducing heating and cooling. 18.5 inch length x 9.1 inch width x 7.6 inch height. A complete fixture includes a housing and trim, sold separately.

| TRIM COLOR            | N/A                                     |  |  |
|-----------------------|-----------------------------------------|--|--|
| BODY FINISH           | Aluminum                                |  |  |
| WATTAGE               | 75W                                     |  |  |
| DIMMER                | Dimmable                                |  |  |
| DIMENSIONS            | 18.5"L x 9.1"W x 7.625"H                |  |  |
| BULB NOT INCLUDED     |                                         |  |  |
| LAMP                  | 1 x PAR30/Medium (E26)/75W/120V Halogen |  |  |
|                       | 1 x BR30/Medium (E26)/120V Halogen      |  |  |
|                       | 1 x BR30/Medium (E26)/120V Incandescent |  |  |
|                       | 1 x BR30/Medium (E26)/120V LED          |  |  |
|                       | 1 x PAR16/Medium (E26)/120V Halogen     |  |  |
| Technical Information |                                         |  |  |
| CEILING TYPE          | Sloped                                  |  |  |
| HOUSING TYPE          | New Construction Slope IC               |  |  |
| HOUSING HEIGHT        | 8"                                      |  |  |
| PRODUCT DIMENSIONS    | Cutout: 8.22 x 6.56 in                  |  |  |
|                       |                                         |  |  |
| SPEC #                | JUN25892                                |  |  |