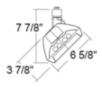

## DESCRIPTION

Trac-Master Biax Wall Wash Head is a compact fluorescent track fixture that is approximately 3 times more efficient than halogen. Available in White finish. TBXE series biax wall wash fixtures provide widespread, uniform illumination for perimeter walls and displays using popular biaxial compact fluorescent lamps. The fixture has a single adapter and can be rotated off-axis from the trac for additional aiming flexibility. Features 90 degree vertical aiming capability and 358 degree rotation. TBX40 has 90 degree vertical aiming capability only. Suitable for ceiling mount applications only. 120 volt 2G11 4-pin high lumen rapid start GE, Philips or Osram Sylvania compact fluorescent bulbs are required, but not included. HPF 120 volt electronic ballast. TBX39: 20.1 inch width x 3.9 inch depth x 7.9 inch height. TBX40: 26.1 inch width x 3.9 inch depth x 7.9 inch height. Rated lamp life of up to 20,000 hours. For use with Juno Lighting 1 and 2 circuit Trac-Master, 1 circuit Trac-Lites, and 1-circuit Recessed line voltage track systems.

| SHADE COLOR       | N/A                                      |
|-------------------|------------------------------------------|
| BODY FINISH       | White                                    |
| WATTAGE           | 36W                                      |
| DIMMER            | Not Dimmable                             |
| DIMENSIONS        | 14.1"W x 7.88"H x 3.9"D                  |
| BULB NOT INCLUDED |                                          |
| LAMP              | 2 x T5/2G11/18W/120V Compact Fluorescent |
|                   |                                          |