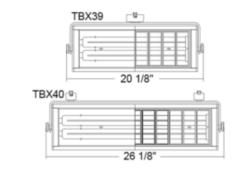

## DESCRIPTION

Trac-Master Biax Wall Wash Head is a compact fluorescent track fixture that is approximately 3 times more efficient than halogen. Available in White finish. TBXE series biax wall wash fixtures provide widespread, uniform illumination for perimeter walls and displays using popular biaxial compact fluorescent lamps. The fixture has a single adapter and can be rotated off-axis from the trac for additional aiming flexibility. Features 90 degree vertical aiming capability and 358 degree rotation. TBX40 has 90 degree vertical aiming capability only. Suitable for ceiling mount applications only. 120 volt 2G11 4-pin high lumen rapid start GE, Philips or Osram Sylvania compact fluorescent bulbs are required, but not included. HPF 120 volt electronic ballast. TBX39: 20.1 inch width x 3.9 inch depth x 7.9 inch height. TBX40: 26.1 inch width x 3.9 inch depth x 7.9 inch height. Rated lamp life of up to 20,000 hours. For use with Juno Lighting 1 and 2 circuit Trac-Master, 1 circuit Trac-Lites, and 1-circuit Recessed line voltage track systems.