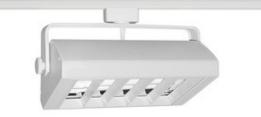

## DESCRIPTION

Trac-Master Biax Wall Wash Head is a compact fluorescent track fixture that is approximately 3 times more efficient than halogen. Available in White finish. TBXE series biax wall wash fixtures provide widespread, uniform illumination for perimeter walls and displays using popular biaxial compact fluorescent lamps. The fixture has a single adapter and can be rotated off-axis from the trac for additional aiming flexibility. Features 90 degree vertical aiming capability and 358 degree rotation. TBX40 has 90 degree vertical aiming capability only. Suitable for ceiling mount applications only. 120 volt 2G11 4-pin high lumen rapid start GE, Philips or Osram Sylvania compact fluorescent bulbs are required, but not included. HPF 120 volt electronic ballast. TBX39: 20.1 inch width x 3.9 inch depth x 7.9 inch height. TBX40: 26.1 inch width x 3.9 inch depth x 7.9 inch height. Rated lamp life of up to 20,000 hours. For use with Juno Lighting 1 and 2 circuit Trac-Master, 1 circuit Trac-Lites, and 1-circuit Recessed line voltage track systems.