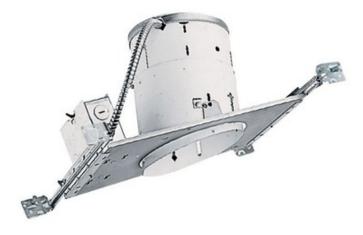

## DESCRIPTION

TC926 Slope Ceiling Non-IC New Construction housing is designed for use in slope ceiling applications with a 2/12 to 6/12 pitch (9 to 27 degrees) in non-insulated areas. If installed where insulation is present, the insulation must be pulled back 3 inches from all sides of the housing. Adjustable fixture height between 7 1/2 inches to 9 inches. For 2x8 or 2x10 construction. Lamp ratings based on trim selected, sold separately. Medium base porcelain with nickel-plated copper screw shell. Adjustable to position lamp perpendicular to floor. UL listed for through-branch wiring, damp locations and IP. Product thermally protected against improper use of lamps or insulation. UL listed. Halogen and incandescent bulb options dimmable with a standard incandescent dimmer, sold separately. Check with bulb manufacturer for dimmer compatibility when using LED bulb option. A complete fixture includes a housing and trim, sold separately.

| TRIM COLOR            | N/A                                        |
|-----------------------|--------------------------------------------|
| BODY FINISH           | Steel                                      |
| WATTAGE               | 75W                                        |
| DIMMER                | Standard 120V                              |
| DIMENSIONS            | 16.1"L x 9.1"W x 9"H                       |
| BULB NOT INCLUDED     |                                            |
| LAMP                  | 1 x A19/Medium (E26)/75W/120V Incandescent |
|                       | 1 x A19/Medium (E26)/120V LED              |
|                       | 1 x BR30/Medium (E26)/120V Halogen         |
|                       | 1 x BR30/Medium (E26)/120V Incandescent    |
|                       | 1 x BR30/Medium (E26)/120V LED             |
|                       |                                            |
| Technical Information |                                            |
| CEILING TYPE          | Sloped                                     |
| HOUSING TYPE          | New Construction Slope NON IC              |
| HOUSING HEIGHT        | 9"                                         |
|                       |                                            |
|                       |                                            |
|                       |                                            |
| SPEC #                | JUN26397                                   |
|                       |                                            |
|                       |                                            |