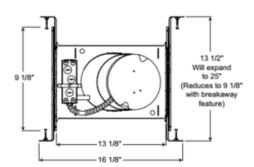

| TRIM COLOR            | N/A                                        |
|-----------------------|--------------------------------------------|
| BODY FINISH           | Steel                                      |
| WATTAGE               | 75W                                        |
| DIMMER                | Standard 120V                              |
| DIMENSIONS            | 16.1"L x 9.1"W x 9"H                       |
| BULB NOT INCLUDED     |                                            |
| LAMP                  | 1 x A19/Medium (E26)/75W/120V Incandescent |
|                       | 1 x A19/Medium (E26)/120V LED              |
|                       | 1 x BR30/Medium (E26)/120V Halogen         |
|                       | 1 x BR30/Medium (E26)/120V Incandescent    |
|                       | 1 x BR30/Medium (E26)/120V LED             |
|                       |                                            |
| Technical Information |                                            |
| CEILING TYPE          | Sloped                                     |
| HOUSING TYPE          | New Construction Slope NON IC              |
| HOUSING HEIGHT        | 9"                                         |
|                       |                                            |
|                       |                                            |
|                       |                                            |
| SPEC #                | JUN26397                                   |
|                       |                                            |
|                       |                                            |