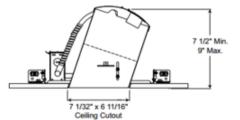

## DESCRIPTION

TC926 Slope Ceiling Non-IC New Construction housing is designed for use in slope ceiling applications with a 2/12 to 6/12 pitch (9 to 27 degrees) in non-insulated areas. If installed where insulation is present, the insulation must be pulled back 3 inches from all sides of the housing. Adjustable fixture height between 7 1/2 inches to 9 inches. For 2x8 or 2x10 construction. Lamp ratings based on trim selected, sold separately. Medium base porcelain with nickel-plated copper screw shell. Adjustable to position lamp perpendicular to floor. UL listed for through-branch wiring, damp locations and IP. Product thermally protected against improper use of lamps or insulation. UL listed. Halogen and incandescent bulb options dimmable with a standard incandescent dimmer, sold separately. Check with bulb manufacturer for dimmer compatibility when using LED bulb option. A complete fixture includes a housing and trim, sold separately.

| TRIM COLOR            | N/A                                        |
|-----------------------|--------------------------------------------|
| BODY FINISH           | Steel                                      |
| WATTAGE               | 75W                                        |
| DIMMER                | Standard 120V                              |
| DIMENSIONS            | 16.1"L x 9.1"W x 9"H                       |
| BULB NOT INCLUDED     |                                            |
| LAMP                  | 1 x A19/Medium (E26)/75W/120V Incandescent |
|                       | 1 x A19/Medium (E26)/120V LED              |
|                       | 1 x BR30/Medium (E26)/120V Halogen         |
|                       | 1 x BR30/Medium (E26)/120V Incandescent    |
|                       | 1 x BR30/Medium (E26)/120V LED             |
|                       |                                            |
| Technical Information |                                            |
| CEILING TYPE          | Sloped                                     |
| HOUSING TYPE          | New Construction Slope NON IC              |
| HOUSING HEIGHT        | 9"                                         |
|                       |                                            |
|                       |                                            |
|                       |                                            |
| SPEC #                | JUN26397                                   |
|                       |                                            |
|                       |                                            |