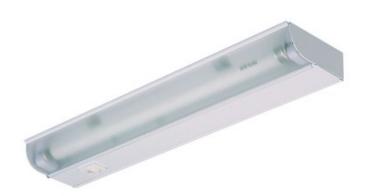

## **UFL Fluorescent Direct Wire Undercabinet** SPEC #

JUN26772

BRAND Juno Lighting

## DESCRIPTION

Fluorescent Direct Wire Undercabinet lights offer highly efficient illumination with a shallow, easily concealed profile. Offers a state of the art electronic ballast which operates without flicker or hum and instantly starts lamps. Features a formed steel body, non-yellowing clear impact-resistant acrylic diffuser, multiple electrical knockouts, and built-in on/off switch. Mounting hardware included. Direct-wired using the 3/8 inch fitting included with fixture. UL listed. Energy star compliant. Made in the USA. NOTE: Some options are no longer available.

SHADE COLOR Clear BODY FINISH White WATTAGE 81/ DIMMER Not Dimmable DIMENSIONS 12"L x 2.63"W x 1.06"H BULB INCLUDED

LAMP 1 x T5/T5 Bipin/8W/120V Fluorescent

SPEC # JUN26772

COMPANY PROJECT FIXTURE TYPE APPROVED BY DATE